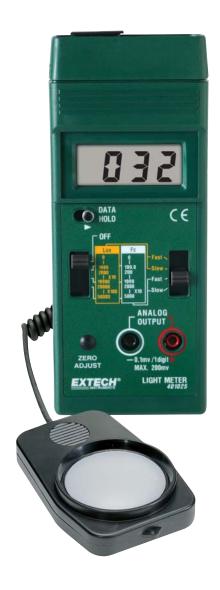

## **Foot Candle/Lux Meter**

Accurate light level measurements

Plus analog output for capturing readins to a recorder

## **Features:**

- Accurately displays light level in terms of Fc or Lux over three ranges:
   Fc (0-200, 0-2000 and 0-5000Fc) and Lux (0-2000, 0-20000, 0-50000Lux)
- Resolution of 0.1Fc or 1Lux with 5% accuracy
- Select fast (1 second) or slow (2 seconds) response
- Monitor light levels using outputs; 1mV per count analog output for capturing readings to a recorder
- Utilizes precision photo diode and color correction filter; Cosine/color corrected
- Dimensions: 6.4 x 2.8 x 1.2" (163 x 70 x 30mm);
  Weight: 7.8oz (220g)
- · Complete with 9V battery