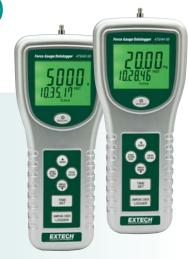

## 475040-SD & 475044-SD Force Gauge/Dataloggers

Push/Pull measurements in oz, g and Newton (475040-SD) or lbs, kg, and Newtons (475044-SD) units on dual LCD with reversable display feature to match viewing angle. Complete with hook adaptor for tension, compression adaptors (flat, cone and chisel head), 5" extension rod, SD memory card, 6 AA batteries and carrying case.

- Zero Adjust push-button and Peak Hold switch
- Fast/slow response mode
- Ideal for a wide variety of applications in the electronics, automotive, chemical, plastics and machinery industries
- Model 475040-SD features 5000g, 176 oz. and 49 Newtons measurement capacity
- Model 475044-SD features 20kg, 44 lbs and 196 Newtons push/pull measurement capacity

| Specifications        | 475040-SD                                  | 475044-SD                       |
|-----------------------|--------------------------------------------|---------------------------------|
| Range                 | 176 oz, 5000g, 49 Newtons                  | 44 lbs, 20kg, 196 Newtons       |
| Accuracy (23°C)       | $\pm (0.4\% + 1 \text{ digit})$            | $\pm (0.5\% + 2 \text{ digit})$ |
| Resolution            | 0.05oz, 1g, 0.01 Newtons                   | 0.01lbs, 0.01kg, 0.05 Newtons   |
| Overload capacity     | 10kg                                       | 30kg                            |
| Common Features       |                                            |                                 |
| Display               | 5 digits, 0.4" (10mm) LCD display          |                                 |
| Update Rate           | Fast mode 0.2 secs; Slow mode 0.6 secs.    |                                 |
| Full scale deflection | 2.00mm                                     |                                 |
| Transducer type       | Load cell                                  |                                 |
| Peak Hold             | Freezes Max reading on display             |                                 |
| Datalogging           | Logs data with 2G SD card included         |                                 |
| Dimensions/ Weight    | 8.5x3.5x1.8" (215x90x45mm)/ 1.4 lbs (650g) |                                 |