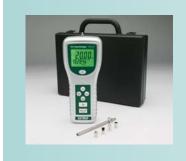

## 475040-SD & 475044-SD Force Gauge/Dataloggers

Push/Pull measurements in oz, g and Newton (475040-SD) or lbs, kg, and Newtons (475044-SD) units on dual LCD with reversable display feature to match viewing angle. Complete with hook adaptor for tension, compression adaptors (flat, cone and chisel head), 5" extension rod, SD memory card, 6 AA batteries and carrying case.

## **Features**

- Large dual backlit LCD with reversible display feature to match viewing angle
- Record data on SD card (included)
- Updates reading every 0.2 seconds and sample rate is 1 second to 9 hours
- Integrated load cell measurement transducer
- Overrange, low battery and advanced function indication

- Zero Adjust push-button and Peak Hold switch
- Fast/slow response mode
- Ideal for a wide variety of applications in the electronics, automotive, chemical, plastics and machinery industries
- Model 475040-SD features 5000g, 176 oz. and 49 Newtons measurement capacity
- Model 475044-SD features 20kg, 44 lbs and 196 Newtons push/pull measurement capacity