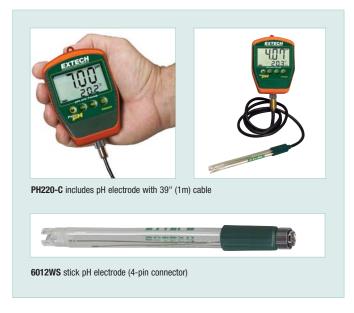

## **Features:**

- Large LCD displays pH or mV and Temperature simultaneously
- Microprocessor provides for Automatic Buffer recognition
- · Memory stores 25 readings
- Automatic Temperature Compensation via Pt-100 sensor built into electrode
- Unit is completely waterproof when electrode is connected to the meter
- · Low Battery indicator and Auto Power off
- Rugged design for handheld or wall mount (magnetic back)
- · Specifically designed for fast response measurement
- Complete with waterproof meter, pH electrode, protective holster, pH 4 & 7 buffers (1 pouch ea.), and 9V battery
- Select PH220-C Kit to include ATC pH polycarbonate electrode (12mm diameter) with 39" (1m) cable
- Select PH220-S Kit to include ATC pH stick type polycarbonate electrode (12mm diameter) for direct connection to meter

## **Ordering Information:**

| PH220-C | Waterproof Palm pH Meter with cabled pH electrode         |
|---------|-----------------------------------------------------------|
| PH220-S | Waterproof Palm pH Meter with stick pH electrode          |
| 6015WC  | Waterproof pH electrode with cable for Palm pH Meter      |
| 6012WS  | Waterproof stick type pH electrode for Palm pH Meter      |
| PH103   | Tripak buffer pouches (6ea. 4, 7, 10pH, 2 Rinse solution) |
| 650470  | Tripak buffer capsules (3 vials - 10ea. of 4, 7, 10pH)    |