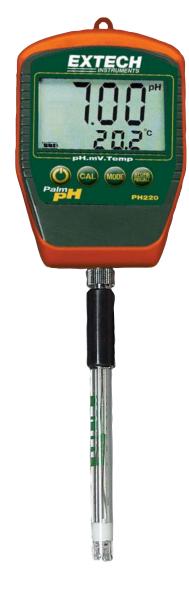

## Waterproof Palm pH™ Meter

Big Digit LCD display in rugged housing
With choice of stick or cabled pH Electrode

## **Features:**

- Large LCD displays pH or mV and Temperature simultaneously
- Microprocessor provides for Automatic Buffer recognition
- · Memory stores 25 readings
- Automatic Temperature Compensation via Pt-100 sensor built into electrode
- Unit is completely waterproof when electrode is connected to the meter
- · Low Battery indicator and Auto Power off
- Rugged design for handheld or wall mount (magnetic back)
- · Specifically designed for fast response measurement
- Complete with waterproof meter, pH electrode, protective holster, pH 4 & 7 buffers (1 pouch ea.), and 9V battery
- Select PH220-C Kit to include ATC pH polycarbonate electrode (12mm diameter) with 39" (1m) cable
- Select PH220-S Kit to include ATC pH stick type polycarbonate electrode (12mm diameter) for direct connection to meter