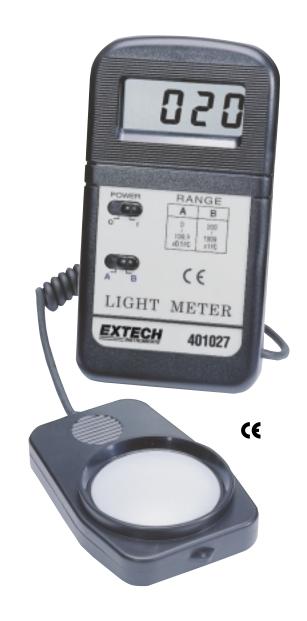

## **Pocket Foot-candle Light**

**Economically Measure up to 2,000 Foot Candles** 

## **Features:**

- Large 3-1/2 digit (1999 count)
  LCD with over-range indication
- Two ranges: 200.0 (0.1Fc) and 2000 (1Fc)
- 5% basic accuracy
- Precision color-corrected, photo-diode sensor
- Battery operated with low battery indication
- · Complete with 9V battery and remote sensor