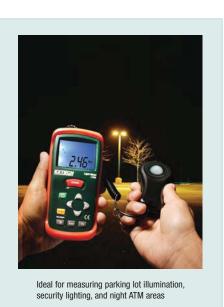

## **Light Meter**

Measures light intensity up to 20,000 Foot-candles or 200,000 Lux

With high resolution to 0.01 Fc/Lux