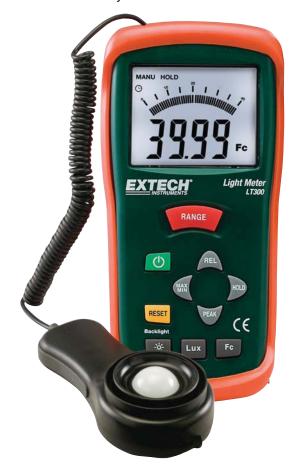

## **Light Meter**

Measures light intensity up to 20,000 Foot-candles or 200,000 Lux

With high resolution to 0.01 Fc/Lux

## **Features:**

- Relative mode indicates change in light levels
- · Peak mode capture highest reading
- Remote light sensor on 12" (305mm) coiled cable — expandable to 24" (609mm)
- · Utilizes precision photo diode and color correction filter
- · Cosine and color corrected measurements
- High accuracy of ±(5% reading + 0.5%FS)
- MIN/MAX feature stores maximum and minimum readings
- Data Hold freezes reading in the display
- · Large LCD display with analog bargraph
- Backlight for readings in low light levels
- Dimensions: 5.9 x 2.95 x 1.57" (150 x 75 x 40mm);
  Weight: 7oz (200g)
- Complete with 9V battery, light sensor with protective cover, protective holster, and pouch case