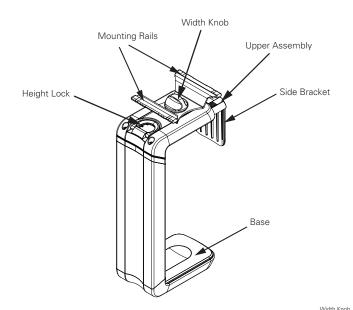

#### Step 1:

Loosen Width Knob and slide Side Bracket outward. Loosen Height Lock and slide Upper Assembly to highest position. Center CPU on the Base.

#### Step 2:

Lower Upper Assembly until it lightly touches top of CPU. Tighten Height Lock. Push Side Bracket inward until it fits tightly against CPU. Center Mounting Rails above CPU. Tighten Width Knob.