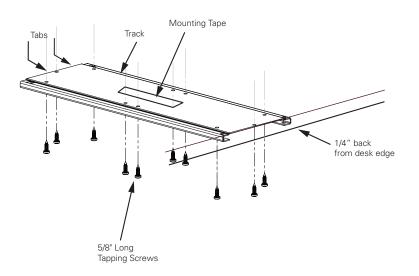

#### Step 1:

Position track approximately 1/4" from edge of desk with folded tabs facing away from desk edge. Using Mounting Tape, affix Track to underside of desk. Attach Track to desk using Tapping Screws.