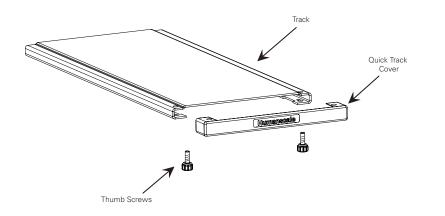

#### Step 3:

Slide Quick Track Cover into Track.

#### Step 4:

Use Thumb Screws to secure Quick Track Cover to Track. Your Quick Track system is now installed.

#### Removal:

To remove CPU600 from the Track, loosen Thumb Screws, remove Quick Track Cover, and slide unit off the Track.