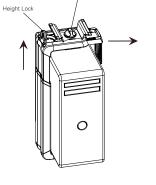

#### Step 2:

Align Mounting Rails of the CPU600 with front edge of Track and slide unit into Track.

Track Installation, continued on back