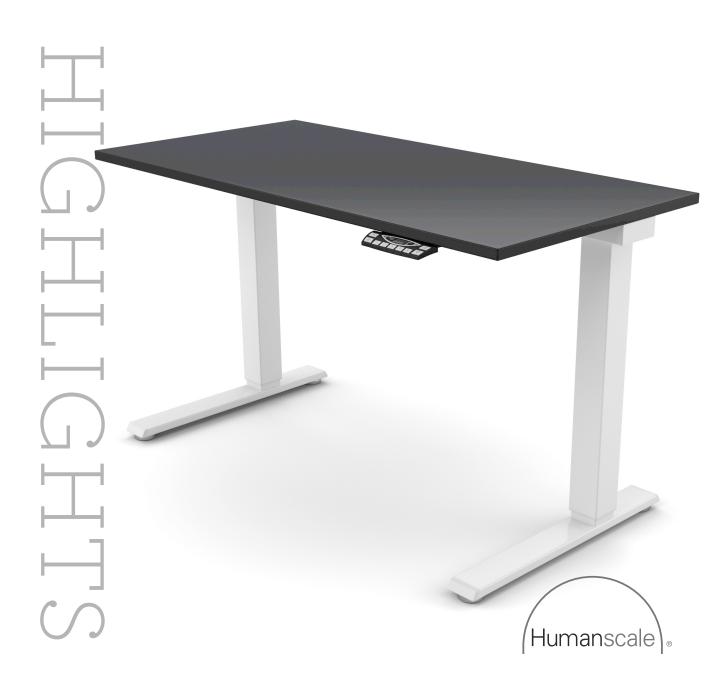

eFloat brings effortless operation to sit/stand desks. Users can easily find the ideal height for health and comfort at the press of a button. Available with a low-profile analog handset, or a digital memory handset that can store up to four custom positions, eFloat's electric drive system is fast-moving, allows for noise-free height adjustment and has a built-in safety sensor. To enhance all-day comfort while sitting or standing, ergonomic tools can be easily mounted onto eFloat thanks to a uniquely expandable frame and stabilizer bar. Accommodating multiple desktop sizes and shapes, eFloat enhances the user experience and seamlessly integrates into any office or home environment.

- Encourages deskbound workers to regularly alternate between sitting and standing postures for long-term health
- Strong, expandable frame supports a variety of surface designs and ergonomic tools such as keyboard trays and monitor arms while offering plenty of room under the work surface for legs, knees and feet
- Innovative sensor safety feature stops table from bumping into objects when height is raised or lowered
- Sleek, clean design complements any work environment
- Meets BIFMA requirements for load, capacity and stability