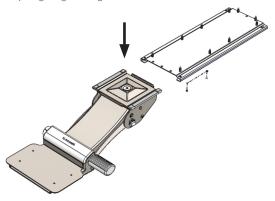

## STEP 1

Affix track to underside of desk using round head screws provided in hardware bag. Then, slide mechanism into track by aligning track glides with the track.

## STEP 2

Slide mechanism all the way in until it hits the stoppers in the back of the track. Add End Cap to front of track, making sure that it slides into the track without interference.