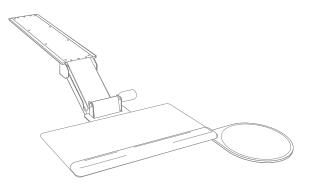

## STEP 5

Affix palm support onto keyboard platform.

Add mouse assembly by sliding into left track (for left-handed users) or right track (for right handed users) on the side of keyboard platform. This is only applicable for keyboard platforms with external mouse assembly option.