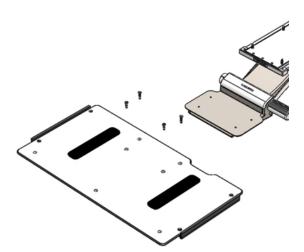

## STEP 4

Attach keyboard platform onto the mechanism using flat-head screws provided in hardware bag.