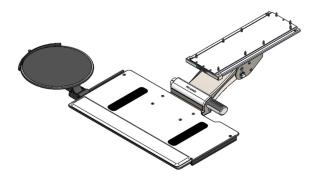

## STEP 5

Affix palm support onto keyboard platform.

Add mouse assembly by sliding into left track (for left-handed users) or right track (for right handed users) on the side of keyboard platform. This is only applicable for keyboard platforms with external mouse assembly option.