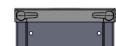

## STEP 3

Add buttons into the End Cap and track holes and turn 45 degrees inward.