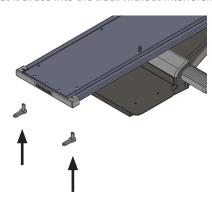

## STEP 1

Affix track to underside of desk using round head screws provided in hardware bag. Then, slide mechanism into track by aligning track glides with the track.

## STEP 2

Slide mechanism all the way in until it hits the stoppers in the back of the track. Add End Cap to front of track, making sure that it slides into the track without interference.