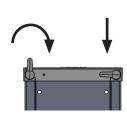

## STEP 3

Add buttons into the End Cap and track holes and turn 45 degrees inward.