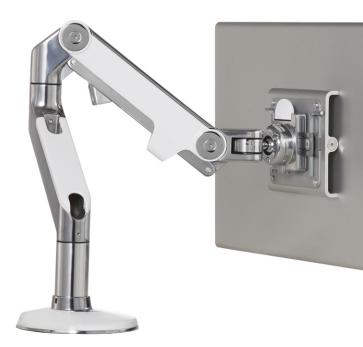

## The Best of Both Worlds

Featuring incredible weight capacity in a sleek, slim profile, the M8 Monitor Arm is the perfect fusion of style and strength.

Through its unique construction, the M8 accommodates the widest range of monitors available today—virtually any single- or dual-monitor configuration up to 40 pounds. And unlike other high-capacity monitor arms, whose bulky designs restrict their performance, the M8 offers effortless adjustment and flawless ergonomic function.

# M8 for Single Monitors

The M8's high-performance design easily accommodates heavy monitors, but also provides the flexibility to support monitors weighing as little as eight pounds. Precision engineering makes it all possible, as the M8 features an internal counterbalance that easily adjusts to provide the right amount of support.