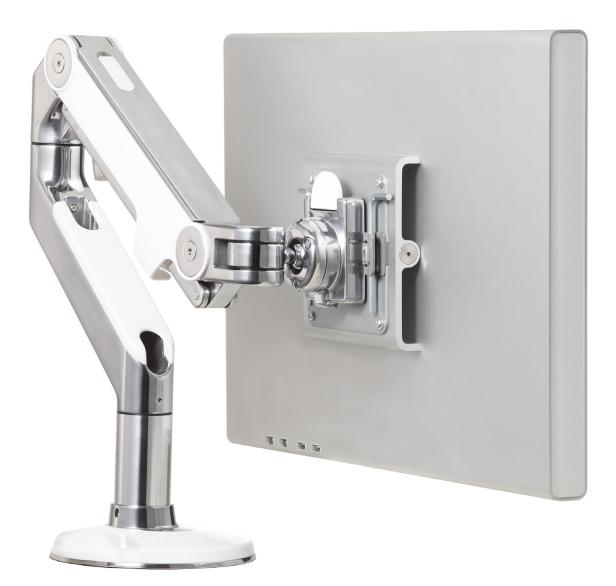

## The Best of Both Worlds

Featuring incredible weight capacity in a sleek, slim profile, the M8 Monitor Arm is the perfect fusion of style and strength.

Through its unique construction, the M8 accommodates the widest range of monitors available today—virtually any single- or dual-monitor configuration up to 40 pounds. And unlike other high-capacity monitor arms, whose bulky designs restrict their performance, the M8 offers effortless adjustment and flawless ergonomic function.

# M8 for Single Monitors

The M8's high-performance design easily accommodates heavy monitors, but also provides the flexibility to support monitors weighing as little as eight pounds. Precision engineering makes it all possible, as the M8 features an internal counterbalance that easily adjusts to provide the right amount of support.