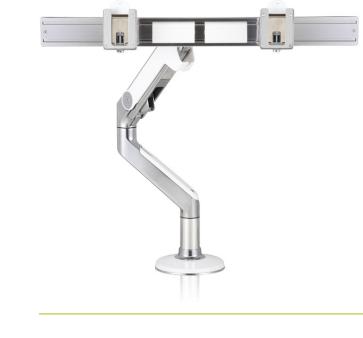

## M8 for Dual Monitors

The M8's extreme weight capacity makes it ideal for supporting dual-monitor applications.

Using an optional crossbar support, the M8 accommodates two monitors—each weighing up to 20 pounds—arranged side-by-side. Monitors mounted to the crossbar adjust simultaneously for easy repositioning and excellent ergonomics. Plus, each monitor can be adjusted independently via a Fine-Tune Adjustor for perfect alignment and a smooth aesthetic.