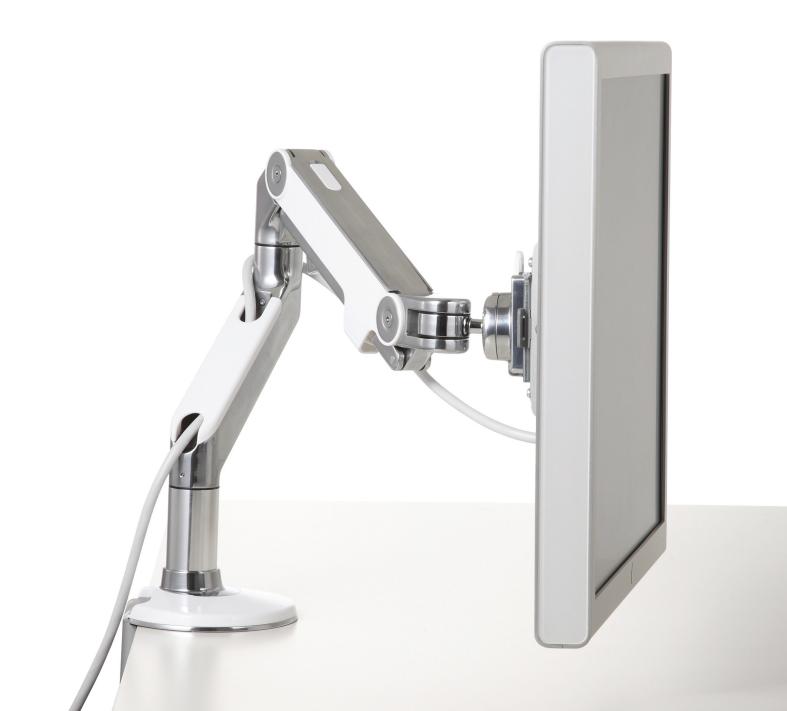

## The Best of Both Worlds

Featuring incredible weight capacity in a sleek, slim profile, the M8 Monitor Arm is the perfect fusion of style and strength.

Through its unique construction, the M8 accommodates the widest range of monitors available today—virtually any single- or dual-monitor configuration up to 40 pounds. And unlike other high-capacity monitor arms, whose bulky designs restrict their performance, the M8 offers effortless adjustment and flawless ergonomic function.

# M8 for Single Monitors

The M8's high-performance design easily accommodates heavy monitors, but also provides the flexibility to support monitors weighing as little as eight pounds. Precision engineering makes it all possible, as the M8 features an internal counterbalance that easily adjusts to provide the right amount of support.