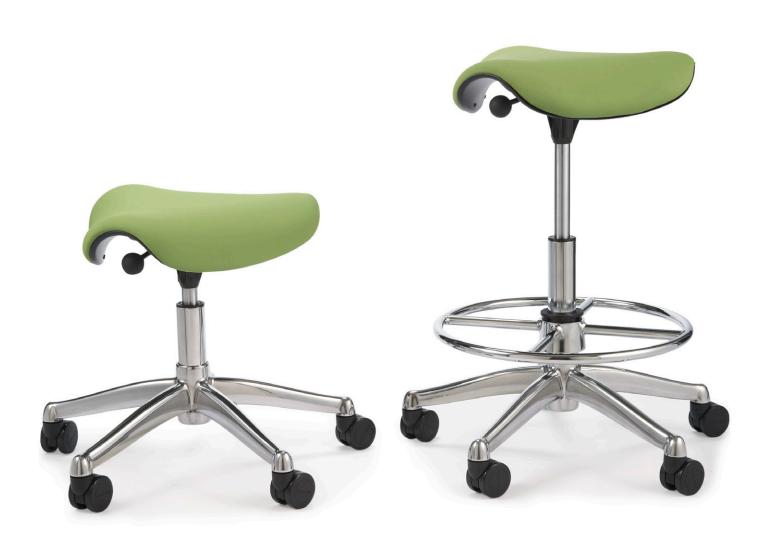

# freedom<sup>®</sup> Saddle Pony Saddle

## Ultimate Versatility. Ultimate Comfort.

The Saddle and Pony Saddle seats, part of Humanscale's award-winning Freedom seating line, are the most comfortable and versatile stools ever made. The original Saddle and the more compact Pony Saddle accommodate comfortable sitting in countless applications.

### Specifications

• Height (floor to compressed center of seat cushion):

17.5" – 22.75" standard Saddle / Pony 20.25" – 28.25" high Saddle / Pony 23" – 33" extra-high Saddle / Pony

Seat Width:

22" Saddle seat16" Pony Saddle seat

• Base Diameter:

25" High and extra-high Saddle/Pony 22" Standard Saddle/Pony

Optional Foot Ring:

18" or 21" Foot Ring diameter 6" – 11" Foot Ring height range (from floor)

Environmental Highlights:

Made predominantly of aluminum, followed by steel and plastic Designed for easy disassembly with clear recycling guidelines