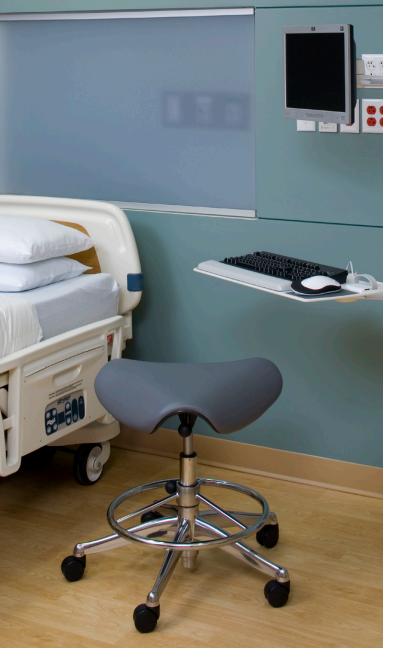

Equally at home in an office, lab or industrial setting, the Saddle and Pony Saddle seats are ideal for short duration computer work, clinical applications and guest seating—or even for getting your feet up off the ground by using it as an ottoman.

• Base Diameter:

25" High and extra-high Saddle/Pony 22" Standard Saddle/Pony

Optional Foot Ring:

18" or 21" Foot Ring diameter 6" – 11" Foot Ring height range (from floor)

Environmental Highlights:

Made predominantly of aluminum, followed by steel and plastic Designed for easy disassembly with clear recycling guidelines