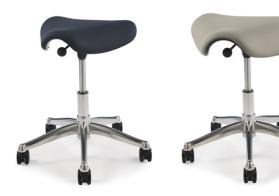

# freedom<sup>®</sup> Saddle Pony Saddle

## Ultimate Versatility. Ultimate Comfort.

The Saddle and Pony Saddle seats, part of Humanscale's award-winning Freedom seating line, are the most comfortable and versatile stools ever made. The original Saddle and the more compact Pony Saddle accommodate comfortable sitting in countless applications.

### **Features**

- Uniquely contoured triangular cushion allows multiple sitting positions for ultimate comfort
- Height adjustable pneumatic cylinder accommodates a wide range of users and tasks
- Optional foot ring and high cylinders for specific applications
- Available in a wide variety of textiles, including those designed for healthcare and laboratory environments
- Modular cushion for easy replacement
- Frame color options include Graphite, Titanium and Polished Aluminum
- 5-year warranty on cushions/textiles; 15-year, 24/7 warranty on everything else