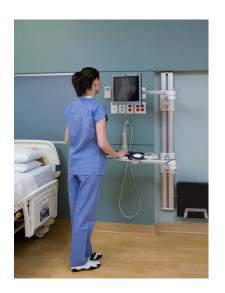

## **V**7

The V7 Wall Station teams ergonomic comfort and safety with maximum flexibility to facilitate computer use in healthcare environments. Offering an unparalleled 51 inches of effortless keyboard and monitor height adjustment, the V7 provides optimal positioning for caregivers at work in either sitting or standing positions.

## **Features**

- Accommodates 99% of users in both seated and standing positions
- Monitor and keyboard arms offer independent one-touch adjustability
- Height adjustment requires less than one pound of force
- Fingertip adjustability enables frequent position changes
- Flexible monitor positioning enables caregiver to maintain visual contact with patient
- Keyboard/mouse platform flips up for efficient storage
- Integrated cable management system hides wires
- Separate wall-mounted CPU holder
- Contemporary design and color palette