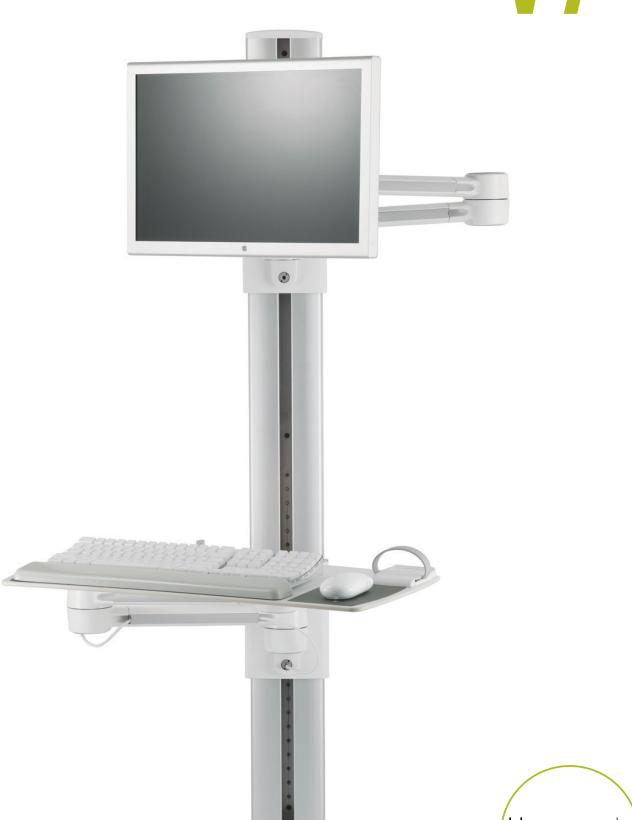

## **V**7

The V7 Wall Station teams ergonomic comfort and safety with maximum flexibility to facilitate computer use in healthcare environments. Offering an unparalleled 51 inches of effortless keyboard and monitor height adjustment, the V7 provides optimal positioning for caregivers at work in either sitting or standing positions.

## **Features**

- Accommodates 99% of users in both seated and standing positions
- Monitor and keyboard arms offer independent one-touch adjustability
- Height adjustment requires less than one pound of force
- Fingertip adjustability enables frequent position changes
- Flexible monitor positioning enables caregiver to maintain visual contact with patient
- Keyboard/mouse platform flips up for efficient storage
- Integrated cable management system hides wires
- Separate wall-mounted CPU holder
- Contemporary design and color palette

## **Specifications**

- 51-inch total height adjustment range
- Monitor arm extends 36" from wall
- Keyboard platform extends 47" from wall
- Keyboard and monitor can be stored within 8" of wall
- Contains 75% recycled and 95% recyclable content