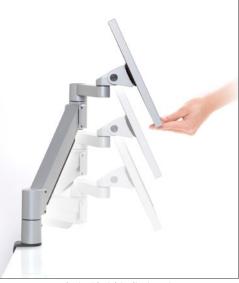

## FEATURES

- Secure mount prevents theft or damage to Apple iPad
- Arm features intuitive movement no buttons or levers, simply move monitor to desired position
- Extends up to 18", collapses to just 3"
- ▲ Vertical range of +/- 5" from horizontal

Instant height adjustment

Rotates from portrait to landscape

Integrated cable management routes cables underneath arm

available at:

800.531.3746 info@thehumansolution.com thehumansolution.com