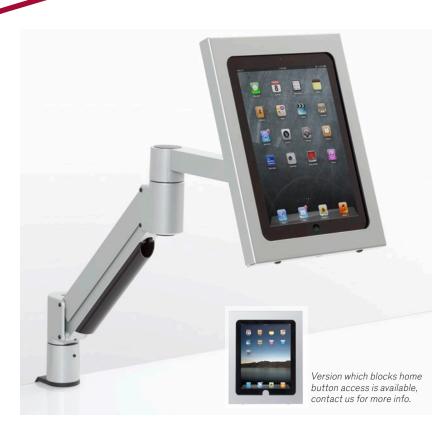

## **Model 7000-8424** Secure iPad<sup>™</sup> Holder

The Apple iPad is increasingly finding a home in self-service and kiosk applications. However, the iPad's compact size and mobility creates a theft and security risk.

Innovative solves that problem with our Secure iPad Mount, a sturdy steel enclosure for the iPad. Combined with our best-selling 7000 LCD Arm, you are able to position the iPad wherever you need it, without fear of theft.

## FEATURES

- Secure mount prevents theft or damage to Apple iPad
- Arm features intuitive movement no buttons or levers, simply move monitor to desired position
- Extends up to 18", collapses to just 3"
- ▲ Vertical range of +/- 5" from horizontal