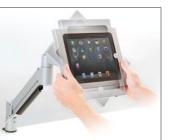

## **Model 7000-8424** Secure iPad<sup>™</sup> Holder

The Apple iPad is increasingly finding a home in self-service and kiosk applications. However, the iPad's compact size and mobility creates a theft and security risk.

Innovative solves that problem with our Secure iPad Mount, a sturdy steel enclosure for the iPad. Combined with our best-selling 7000 LCD Arm, you are able to position the iPad wherever you need it, without fear of theft.