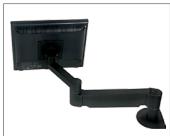

## **Model 7000**

Floating Flat Panel Arm

The best-selling 7000 LCD Arm suspends your flat panel above your desk, allowing you to quickly reposition the monitor with just one hand. Reclaim your desktop, even as you work in greater ergonomic comfort. Includes our FLEXmount, with six mounting options including desktop and grommet clamp, thru-desk bolt, and wall mounting.

## **FEATURES**

- ▲ Extends up to 24", with 16" vertical range
- ▲ Tilt monitor up to 200 degrees
- ▲ Monitor pivots 90 degrees for portrait to landscape viewing
- Includes FLEXmount<sup>™</sup> six different mounting options in one kit
- ▲ Compatible with all VESA® monitors includes 75mm and 100mm VESA® mounting plates
- ▲ Includes cable management system cables concealed in arm