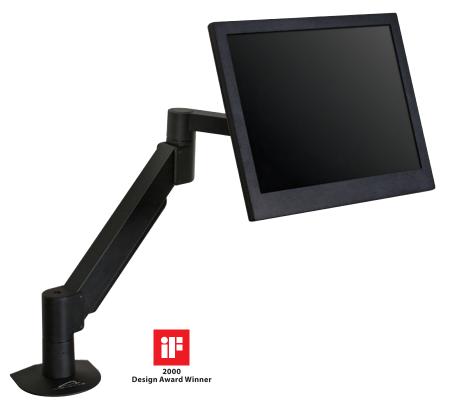

## **Model 7000**

Floating Flat Panel Arm

The best-selling 7000 LCD Arm suspends your flat panel above your desk, allowing you to quickly reposition the monitor with just one hand. Reclaim your desktop, even as you work in greater ergonomic comfort. Includes our FLEXmount, with six mounting options including desktop and grommet clamp, thru-desk bolt, and wall mounting.

## **FEATURES**

- ▲ Extends up to 24", with 16" vertical range
- ▲ Tilt monitor up to 200 degrees
- ▲ Monitor pivots 90 degrees for portrait to landscape viewing
- Includes FLEXmount<sup>™</sup> six different mounting options in one kit
- ▲ Compatible with all VESA® monitors includes 75mm and 100mm VESA® mounting plates
- ▲ Includes cable management system cables concealed in arm

Folds into 3" of space

24" of horizontal range

Pivots from landscape to portrait

available at:

800.531.3746 info@thehumansolution.com thehumansolution.com