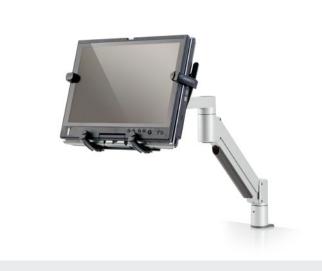

Combined with our best-selling 7000 arm, the 7000-T allows users to create an instant height adjustable docking station for their laptop. The 7000 articulating arm enables you to quickly reposition the laptop with one hand, working in greater ergonomic comfort while saving valuable desk space.

## **FEATURES**

- Instantly raise and lower the monitor with one handed repositioning.
- Rotates 360 degrees at 3 joints for optimal ergonomic comfort and flexibility.
- Combine with a wireless keyboard and mouse to create an ergonomic docking station.
- Ideal for mobile workers. Improve productivity at your primary desk and simply grab and go when it's time to leave.

## **AVAILABLE OPTIONS**

7000-T-500HY-FM

Supports a 1 - 14 lb (0.5 - 6.4 kg) laptop

- Removes the laptop from the work surface to decrease clutter.
- Accommodates laptops of most sizes with a convenient adjustable bracket.
- Arm offers 24" of horizontal range and 16" of vertical range; folds to occupy just 3" of space.
- Mount the laptop arm that works best for your space with FLEXmount's six mounting options.