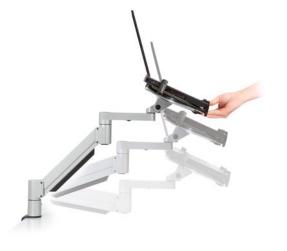

## **FEATURES**

- Instantly raise and lower the monitor with one handed repositioning.
- Rotates 360 degrees at 3 joints for optimal ergonomic comfort and flexibility.
- Combine with a wireless keyboard and mouse to create an ergonomic docking station.
- Ideal for mobile workers. Improve productivity at your primary desk and simply grab and go when it's time to leave.

## **AVAILABLE OPTIONS**

7000-T-500HY-FM

Supports a 1 - 14 lb (0.5 - 6.4 kg) laptop

- Removes the laptop from the work surface to decrease clutter.
- Accommodates laptops of most sizes with a convenient adjustable bracket.
- Arm offers 24" of horizontal range and 16" of vertical range; folds to occupy just 3" of space.
- Mount the laptop arm that works best for your space with FLEXmount's six mounting options.