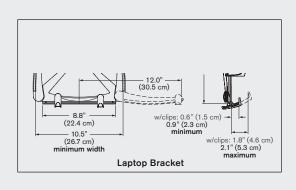

## **AVAILABLE OPTIONS**

7000-T-500HY-FM

Supports a 1 - 14 lb (0.5 - 6.4 kg) laptop

- Removes the laptop from the work surface to decrease clutter.
- Accommodates laptops of most sizes with a convenient adjustable bracket.
- Arm offers 24" of horizontal range and 16" of vertical range; folds to occupy just 3" of space.
- Mount the laptop arm that works best for your space with FLEXmount's six mounting options.