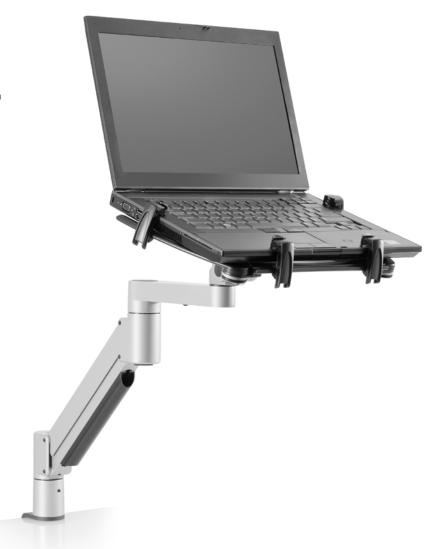

Combined with our best-selling 7000 arm, the 7000-T allows users to create an instant height adjustable docking station for their laptop. The 7000 articulating arm enables you to quickly reposition the laptop with one hand, working in greater ergonomic comfort while saving valuable desk space.

## **FEATURES**

- Instantly raise and lower the monitor with one handed repositioning.
- Rotates 360 degrees at 3 joints for optimal ergonomic comfort and flexibility.
- Combine with a wireless keyboard and mouse to create an ergonomic docking station.
- Ideal for mobile workers. Improve productivity at your primary desk and simply grab and go when it's time to leave.

## **AVAILABLE OPTIONS**

7000-T-500HY-FM

Supports a 1 - 14 lb (0.5 - 6.4 kg) laptop

- Removes the laptop from the work surface to decrease clutter.
- Accommodates laptops of most sizes with a convenient adjustable bracket.
- Arm offers 24" of horizontal range and 16" of vertical range; folds to occupy just 3" of space.
- Mount the laptop arm that works best for your space with FLEXmount's six mounting options.