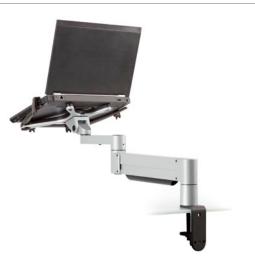

Combined with our best-selling 7000 arm, the 7000-T allows users to create an instant height adjustable docking station for their laptop. The 7000 articulating arm enables you to quickly reposition the laptop with one hand, working in greater ergonomic comfort while saving valuable desk space.

## **AVAILABLE OPTIONS**

7000-T-500HY-FM

Supports a 1 - 14 lb (0.5 - 6.4 kg) laptop

- Removes the laptop from the work surface to decrease clutter.
- Accommodates laptops of most sizes with a convenient adjustable bracket.
- Arm offers 24" of horizontal range and 16" of vertical range; folds to occupy just 3" of space.
- Mount the laptop arm that works best for your space with FLEXmount's six mounting options.