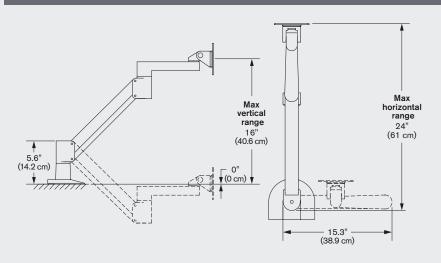

## **AVAILABLE OPTIONS**

7000-T-500HY-FM

Supports a 1 - 14 lb (0.5 - 6.4 kg) laptop

- Removes the laptop from the work surface to decrease clutter.
- Accommodates laptops of most sizes with a convenient adjustable bracket.
- Arm offers 24" of horizontal range and 16" of vertical range; folds to occupy just 3" of space.
- Mount the laptop arm that works best for your space with FLEXmount's six mounting options.