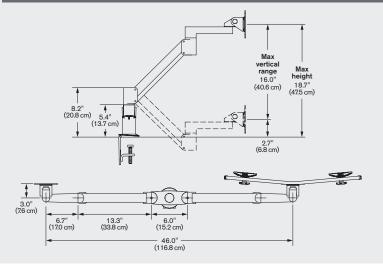

## **AVAILABLE OPTIONS**

**7050-SWITCH-1000-500HY** Supports 3.5 - 13 lbs. (0.9 - 5.9 kg) per monitor and 1 - 14 lb (0.5 - 6.4 kg) laptop

- The dual monitor and tablet mount provides integrated cable management that keeps cords off the desk.
- Easily position monitors and tablet in portrait or landscape configuration.
- Accommodates most monitors up to a 24"-wide screen.