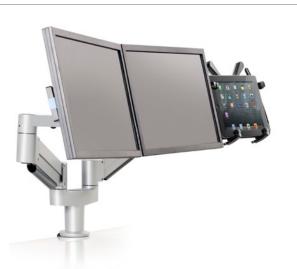

'050-SWITCH

The 7050-Switch tablet & monitor mount allows mobile workers to combine their tablet or iPad with dual full-sized monitors. This tablet and dual monitor arm positions three screens for maximum comfort and productivity while working at your primary desk. When it's time to leave, just grab your iPad or tablet and go.

## **FEATURES**

- Dual monitor and tablet mount positions tablet or iPad and monitors independently of the other.
- Adjustable tablet brackets accommodates most iPads and tablets.
- Adjustable clasps allow free access to jacks and ports.
- The quick attach and release feature securely grips the iPad or tablet.

## **AVAILABLE OPTIONS**

**7050-SWITCH-1000-500HY** Supports 3.5 - 13 lbs. (0.9 - 5.9 kg) per monitor and 1 - 14 lb (0.5 - 6.4 kg) laptop

- The dual monitor and tablet mount provides integrated cable management that keeps cords off the desk.
- Easily position monitors and tablet in portrait or landscape configuration.
- Accommodates most monitors up to a 24"-wide screen.