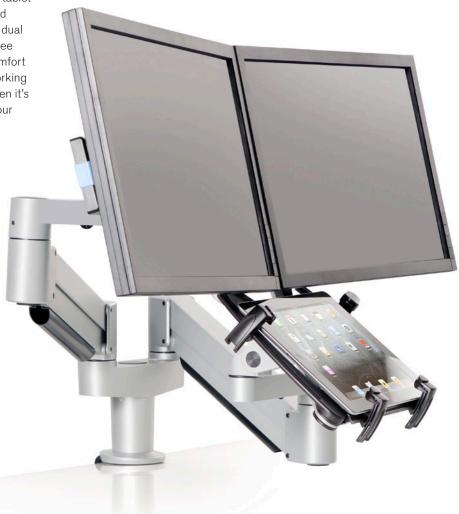

'050-SWITCH

The 7050-Switch tablet & monitor mount allows mobile workers to combine their tablet or iPad with dual full-sized monitors. This tablet and dual monitor arm positions three screens for maximum comfort and productivity while working at your primary desk. When it's time to leave, just grab your iPad or tablet and go.

## **FEATURES**

- Dual monitor and tablet mount positions tablet or iPad and monitors independently of the other.
- Adjustable tablet brackets accommodates most iPads and tablets.
- Adjustable clasps allow free access to jacks and ports.
- The quick attach and release feature securely grips the iPad or tablet.

## **AVAILABLE OPTIONS**

**7050-SWITCH-1000-500HY** Supports 3.5 - 13 lbs. (0.9 - 5.9 kg) per monitor and 1 - 14 lb (0.5 - 6.4 kg) laptop

- The dual monitor and tablet mount provides integrated cable management that keeps cords off the desk.
- Easily position monitors and tablet in portrait or landscape configuration.
- Accommodates most monitors up to a 24"-wide screen.