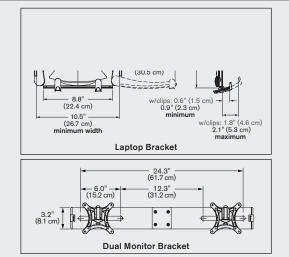

## **FEATURES**

- Dual monitor and tablet mount positions tablet or iPad and monitors independently of the other.
- Adjustable tablet brackets accommodates most iPads and tablets.
- Adjustable clasps allow free access to jacks and ports.
- The quick attach and release feature securely grips the iPad or tablet.

## **AVAILABLE OPTIONS**

**7050-SWITCH-1000-500HY** Supports 3.5 - 13 lbs. (0.9 - 5.9 kg) per monitor and 1 - 14 lb (0.5 - 6.4 kg) laptop

- The dual monitor and tablet mount provides integrated cable management that keeps cords off the desk.
- Easily position monitors and tablet in portrait or landscape configuration.
- Accommodates most monitors up to a 24"-wide screen.