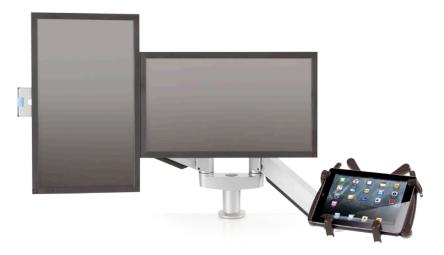

'050-SWITCH

The 7050-Switch tablet & monitor mount allows mobile workers to combine their tablet or iPad with dual full-sized monitors. This tablet and dual monitor arm positions three screens for maximum comfort and productivity while working at your primary desk. When it's time to leave, just grab your iPad or tablet and go.

## **FEATURES**

- Dual monitor and tablet mount positions tablet or iPad and monitors independently of the other.
- Adjustable tablet brackets accommodates most iPads and tablets.
- Adjustable clasps allow free access to jacks and ports.
- The quick attach and release feature securely grips the iPad or tablet.

## **AVAILABLE OPTIONS**

**7050-SWITCH-1000-500HY** Supports 3.5 - 13 lbs. (0.9 - 5.9 kg) per monitor and 1 - 14 lb (0.5 - 6.4 kg) laptop

- The dual monitor and tablet mount provides integrated cable management that keeps cords off the desk.
- Easily position monitors and tablet in portrait or landscape configuration.
- Accommodates most monitors up to a 24"-wide screen.