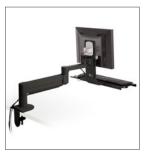

## **Model 7509**

LCD Data-Entry Arm with Flip-up Keyboard Tray

Keyboard tray folds flat

Effortless height adjustment

Built-in mouse tray accommodates leftand right-handers

Extends up to 27"

Antimicrobial mouse pad combats germs from growing and spreading

he Model 7509 is a remarkably flexible data entry arm. Features include a keyboard tray which can be folded flat when not in use and a slide-out mouse tray which accommodates left- or right-handers. Includes our spring-assist monitor tilter for effortless monitor motion.

Model 7509 is the right choice for spacesensitive environments where the computer is accessed by multiple users in a standing position. Medical and dental, retail and manufacturing environments will find Model 7509 an ideal solution.

## **FEATURES**

- ▲ Extends up to 27", with 18" vertical range
- ▲ Tilt monitor up to 200 degrees
- ▲ Includes FLEXmount<sup>™</sup>—six different mounting options in one kit
- ▲ Includes cable management system—cables concealed in arm