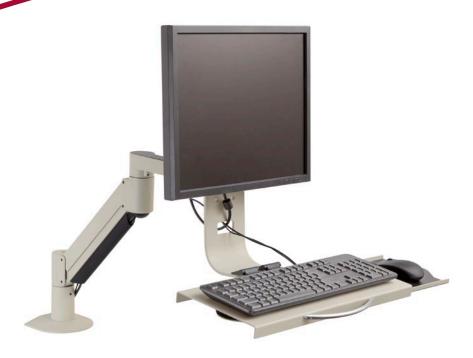

## **Model 7509**

LCD Data-Entry Arm with Flip-up Keyboard Tray

Keyboard tray folds flat

Effortless height adjustment

Built-in mouse tray accommodates leftand right-handers

Extends up to 27"

Antimicrobial mouse pad combats germs from growing and spreading

he Model 7509 is a remarkably flexible data entry arm. Features include a keyboard tray which can be folded flat when not in use and a slide-out mouse tray which accommodates left- or right-handers. Includes our spring-assist monitor tilter for effortless monitor motion.

Model 7509 is the right choice for spacesensitive environments where the computer is accessed by multiple users in a standing position. Medical and dental, retail and manufacturing environments will find Model 7509 an ideal solution.