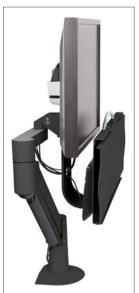

## **FEATURES**

- ▲ Extends up to 27", with 18" vertical range
- ▲ Tilt monitor up to 200 degrees
- ▲ Includes FLEXmount<sup>™</sup>—six different mounting options in one kit
- ▲ Includes cable management system—cables concealed in arm