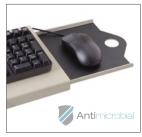

## **Model 7509**

LCD Data-Entry Arm with Flip-up Keyboard Tray

Keyboard tray folds flat

Effortless height adjustment

Built-in mouse tray accommodates leftand right-handers

Extends up to 27"

Antimicrobial mouse pad combats germs from growing and spreading

he Model 7509 is a remarkably flexible data entry arm. Features include a keyboard tray which can be folded flat when not in use and a slide-out mouse tray which accommodates left- or right-handers. Includes our spring-assist monitor tilter for effortless monitor motion.