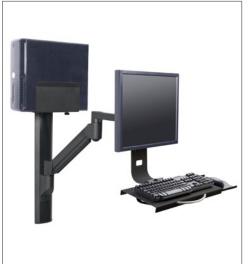

## **Model 8326**

Vertical Mounting Track

8326 Vertical Mounting Track shown with optional 7000 LCD arm, 7000-7019 keyboard arm and 8335-MD medium CPU holder.

Add any Innovative LCD and/or keyboard arm—all of which can be moved out of the way when not in use

Cables are neatly routed through the track

Optional CPU holder elevates your CPU to save space

The 8326 Vertical Mounting Track provides an extremely space-efficient

method of elevating your entire computer system. This configurable solution can be customized to meet your needs—

## The Wall Track Solution

Create a complete workstation that saves space. Innovative's vast offering of LCD arms means you can create a wall track system that is custom tailored to your needs.

incorporate flexible LCD arms, keyboard arms, even a CPU holder. Cables are routed through track, and hidden behind a cable channel.