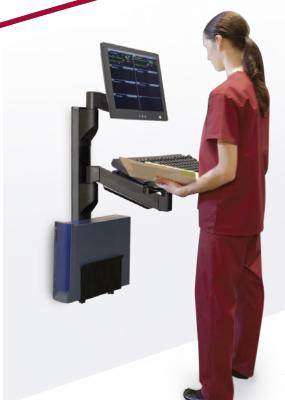

## **Model 8326**

Vertical Mounting Track

8326 Vertical Mounting Track shown with optional 7000 LCD arm, 7000-7019 keyboard arm and 8335-MD medium CPU holder.

Add any Innovative LCD and/or keyboard arm—all of which can be moved out of the way when not in use

Cables are neatly routed through the track

Optional CPU holder elevates your CPU to save space

The 8326 Vertical Mounting Track provides an extremely space-efficient

method of elevating your entire computer system. This configurable solution can be customized to meet your needs—

## The Wall Track Solution

Create a complete workstation that saves space. Innovative's vast offering of LCD arms means you can create a wall track system that is custom tailored to your needs.

incorporate flexible LCD arms, keyboard arms, even a CPU holder. Cables are routed through track, and hidden behind a cable channel.