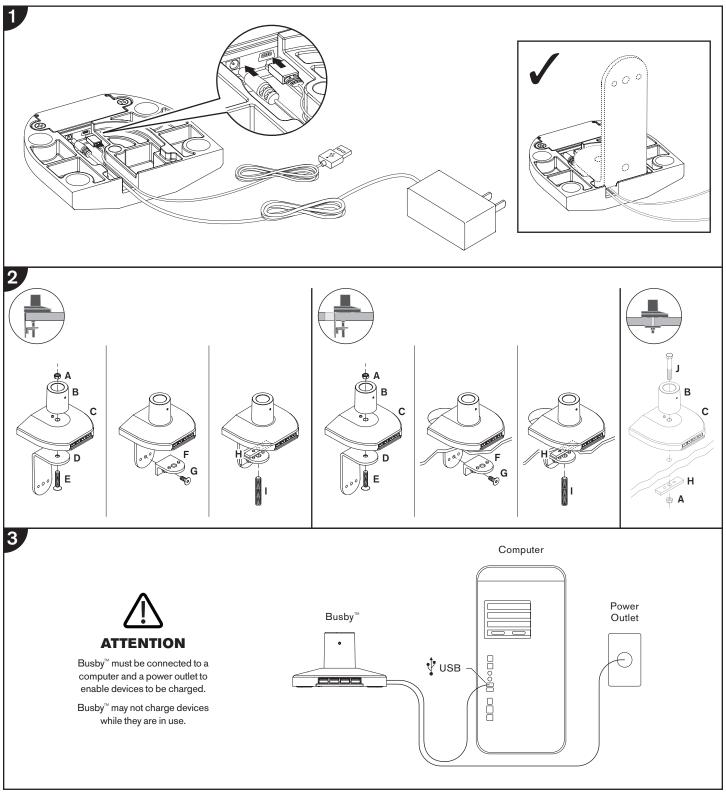

## Parts List

| ITEM  | DESCRIPTION / PART NO. Q                             | UANTITY |
|-------|------------------------------------------------------|---------|
| A     | <b>3/8-16 Nylon Stop Nut</b> 701418                  | 1       |
| В     | Mount Column<br>401328                               | 1       |
| C     | Busby <sup>™</sup> Base Plate<br>410732              | 1       |
| D O o | Large "L" Bracket<br>702828                          | 1       |
| E     | <b>3/8-16 x 1-3/4</b> " Flat Socket Cap Screw 710644 | , 1     |
| F     | Small "L" Bracket<br>701116                          | 1       |
| G     | <b>3/8-16 x 7/8" Flat Socket Cap Screw</b> 701799    | v 1     |

| ITE | EM | DESCRIPTION / PART NO.                             | QUANTITY |
|-----|----|----------------------------------------------------|----------|
| Н   |    | Rectangular Spacer<br>701544                       | 1        |
| I   |    | <b>1/2-13 x 3" Socket Set Screw</b> 701126         | 1        |
| J   |    | <b>3/8-16 x 2-1/2" Hex Head Bolt</b> 700268        | 1        |
| K   |    | <b>3/8-16 x 7/8" Button Socket Cap Scre</b> 701122 | w 1      |
| L   |    | <b>7/32" Allen Wrench</b> 701127                   | 1        |
| M   |    | <b>3/32" Allen Wrench</b> 700146                   | 1        |