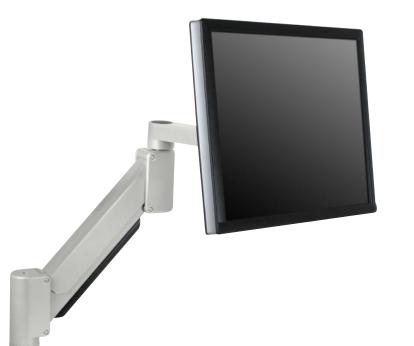

## Model 9105 Heavy Duty LCD Arm

human solution

or an exceptionally strong and durable monitor mount, choose the 9105 Heavy Duty LCD Arm. This steel arm can effortlessly support monitors up to 54 pounds! Model 9105 is ideal for large LCD's as well as data-entry applications, where the arm will support both monitor and keyboard tray.

## FEATURES

- Gas cylinder "floats" monitor above desk—instantly raise and lower monitor.
- ▲ 24" of horizontal range, with 15.5" of vertical range.
- ▲ Tilt monitor up to 200 degrees.
- ▲ Rotates 360 degrees at three joints.
- Integrated cable management system keeps your work surface free of annoying cable clutter.