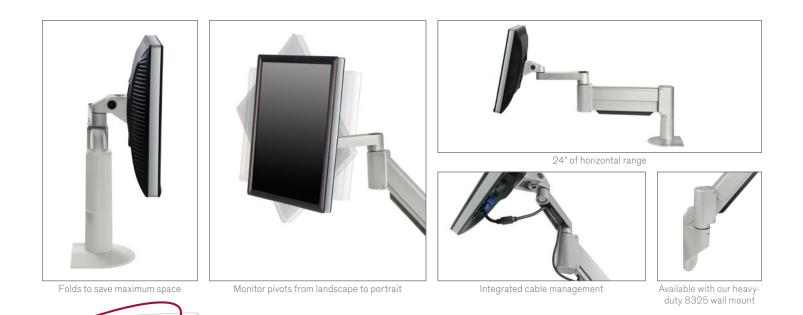

## FEATURES

- Gas cylinder "floats" monitor above desk—instantly raise and lower monitor.
- ▲ 24" of horizontal range, with 15.5" of vertical range.
- ▲ Tilt monitor up to 200 degrees.
- ▲ Rotates 360 degrees at three joints.
- Integrated cable management system keeps your work surface free of annoying cable clutter.