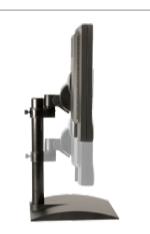

## **Model 9109**

LCD Desk Stand

The Model 9109 LCD Stand allows the user to easily adjust the monitor height and angle. The 90-degree rotating pivot feature allows you to view the LCD in either landscape or portrait format. Comes with a free-standing base – instant setup.

## **FEATURES**

- ▲ Position monitor at desired height on pole
- ▲ Pivot and tilt monitor
- ▲ Sturdy base provides a secure platform
- ▲ Compatible with all VESA® monitors includes 75mm and 100mm VESA® mounting plates