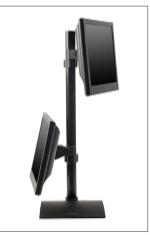

Monitor can pivot from landscape to portrait

Adjust monitor height as desired

Adjust monitors independently

Ideal for touchscreen applications