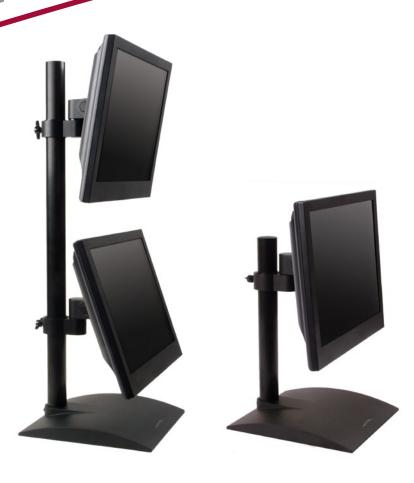

## **Model 9109**

LCD Desk Stand

The Model 9109 LCD Stand allows the user to easily adjust the monitor height and angle. The 90-degree rotating pivot feature allows you to view the LCD in either landscape or portrait format. Comes with a free-standing base – instant setup.

## **FEATURES**

- ▲ Position monitor at desired height on pole
- ▲ Pivot and tilt monitor
- ▲ Sturdy base provides a secure platform
- ▲ Compatible with all VESA® monitors includes 75mm and 100mm VESA® mounting plates

Monitor can pivot from landscape to portrait

Adjust monitor height as desired

Adjust monitors independently

Ideal for touchscreen applications