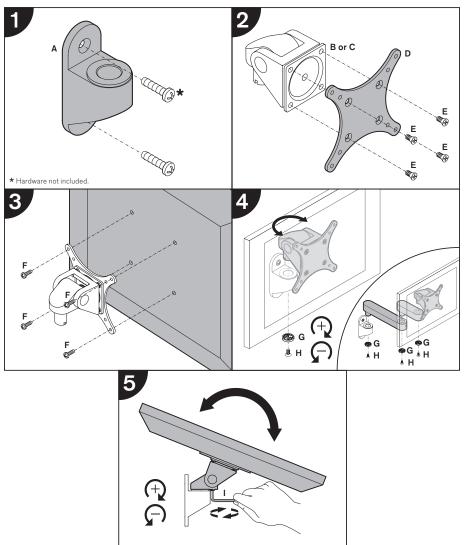

## MODEL 9110 Installation Instructions

## **MODEL 9110**

Parts List

**NOTE:** THERE MAY BE ADDITIONAL PARTS UNDER TRAY.

PLEASE REVIEW ENTIRE PACKAGE PRIOR TO DISCARDING.

| ITE | М   | DESCRIPTION / PART NO.                                  | _                    | QUANTITY             |                      |
|-----|-----|---------------------------------------------------------|----------------------|----------------------|----------------------|
|     |     |                                                         | 9110                 | 9110-4 & 9110-8.5    | 9110-8.5-4           |
| A   |     | <b>Wall Mount</b><br>RP406795                           | 1                    | 1                    | 1                    |
| В   |     | Monitor Tilter<br>405397                                | 1                    | 1                    | 1                    |
| c   |     | Spring-Assisted Monitor Tilter (9110-HD only)<br>407747 | 1                    | 1                    | 1                    |
| D   |     | 75mm/100mm VESA® Adapter Plate<br>105587                | 1                    | 1                    | 1                    |
| E   | AM) | 10-32 x 3/8" Phillips Flat Head Screw<br>702281         | <b>1</b><br>(4-pack) | <b>1</b><br>(4-pack) | <b>1</b><br>(4-pack) |
| F ( |     | M4-12 Phillips Pan Head Screw<br>702096                 | <b>1</b><br>(4-pack) | <b>1</b><br>(4-pack) | <b>1</b> (4-pack)    |
| G   |     | <b>Dog Washer</b><br>105189                             | 1                    | 2                    | 3                    |
| н ( |     | <b>10-32 x 3/8" FPhMS w/Lock Patch</b> 705198           | 1                    | 2                    | 3                    |
| ī   |     | <b>7/32" Allen Wrench</b> 701127                        | 1                    | 1                    | 1                    |