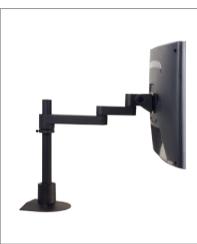

## Model 9112 Articulating LCD Mount

Model 9112 features foldable arms which adjust vertically up and down a 12" pole. The arms can fold up to fit in about 3" of space and extend out 14". Various pole lengths and extensions are available or can be designed to fit any application you may be looking for. Unique cable management allows cables to tucked under the forearm extensions.

## FEATURES

- ▲ 12" standard pole; custom pole lengths are available
- Rotates 360 degrees at three joints
- ▲ Monitor can tilt over 200 degrees
- ▲ Includes FLEXmount<sup>™</sup> six different mounting options in one kit
- Compatible with all VESA<sup>®</sup> monitors includes 75mm and 100mm VESA<sup>®</sup> mounting plates
- Ideal for slatwall mounting; can be combined with all Innovative mount options (sold separately)