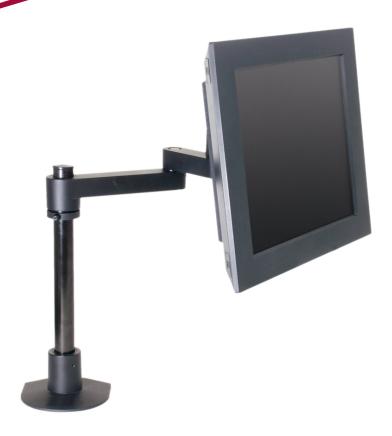

## Model 9112 Articulating LCD Mount

Model 9112 features foldable arms which adjust vertically up and down a 12" pole. The arms can fold up to fit in about 3" of space and extend out 14". Various pole lengths and extensions are available or can be designed to fit any application you may be looking for. Unique cable management allows cables to tucked under the forearm extensions.

## FEATURES

- ▲ 12" standard pole; custom pole lengths are available
- Rotates 360 degrees at three joints
- ▲ Monitor can tilt over 200 degrees
- ▲ Includes FLEXmount<sup>™</sup> six different mounting options in one kit
- Compatible with all VESA<sup>®</sup> monitors includes 75mm and 100mm VESA<sup>®</sup> mounting plates
- Ideal for slatwall mounting; can be combined with all Innovative mount options (sold separately)