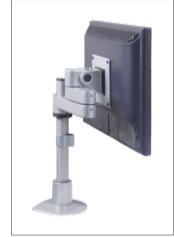

## Model 9112 Articulating LCD Mount

Model 9112 features foldable arms which adjust vertically up and down a 12" pole. The arms can fold up to fit in about 3" of space and extend out 14". Various pole lengths and extensions are available or can be designed to fit any application you may be looking for. Unique cable management allows cables to tucked under the forearm extensions.

## FEATURES

- ▲ 12" standard pole; custom pole lengths are available
- Rotates 360 degrees at three joints
- ▲ Monitor can tilt over 200 degrees
- ▲ Includes FLEXmount<sup>™</sup> six different mounting options in one kit
- Compatible with all VESA<sup>®</sup> monitors includes 75mm and 100mm VESA<sup>®</sup> mounting plates
- Ideal for slatwall mounting; can be combined with all Innovative mount options (sold separately)

Mount two monitors with model 9112-D

VESA<sup>®</sup> monitor compatible

Arm extends up to 14"

Folds into 3" of space

800.531.3746 • info@thehumansolution.com • thehumansolution.com