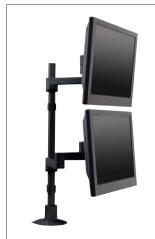

Mount two monitors with model 9112-D

VESA<sup>®</sup> monitor compatible

Arm extends up to 14"

Folds into 3" of space

800.531.3746 • info@thehumansolution.com • thehumansolution.com