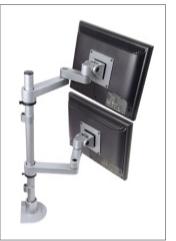

Mount two monitors with model 9112-D

VESA<sup>®</sup> monitor compatible

Arm extends up to 14"

Folds into 3" of space

800.531.3746 • info@thehumansolution.com • thehumansolution.com