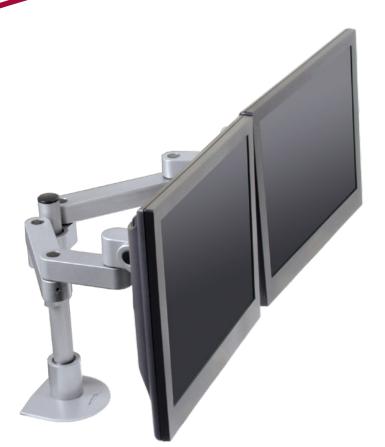

## **Model 9120** Side-by-Side LCD Mount

Mount two flat panels side-by-side with this space-saving mount. Position each monitor independently of the other, and quickly adjust pivot and placement as your needs change. Set height at any desired position along the included 12" pole.

## FEATURES

- ▲ Adjust each monitor independently
- Provides 200 degrees of rotation at two pivot points
- Monitor pivots 90 degrees for portrait to landscape viewing
- Space saving design allows approximately 3" of space behind the monitor
- A Includes FLEXmount<sup>™</sup> six different mounting options in one kit
- Compatible with all VESA<sup>®</sup> monitors includes 75mm and 100mm VESA<sup>®</sup> mounting plates

Suspend two monitors side-by-side

Configures to serve multiple users

Folds into 3" of space