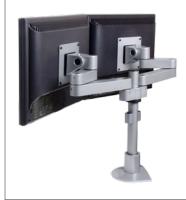

## **Model 9120** Side-by-Side LCD Mount

Mount two flat panels side-by-side with this space-saving mount. Position each monitor independently of the other, and quickly adjust pivot and placement as your needs change. Set height at any desired position along the included 12" pole.

## FEATURES

- ▲ Adjust each monitor independently
- Provides 200 degrees of rotation at two pivot points
- Monitor pivots 90 degrees for portrait to landscape viewing
- Space saving design allows approximately 3" of space behind the monitor
- A Includes FLEXmount<sup>™</sup> six different mounting options in one kit
- Compatible with all VESA<sup>®</sup> monitors includes 75mm and 100mm VESA<sup>®</sup> mounting plates

Suspend two monitors side-by-side

Configures to serve multiple users

Folds into 3" of space