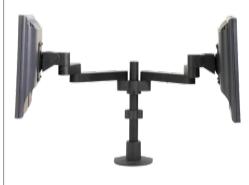

## **Model 9120** Side-by-Side LCD Mount

Mount two flat panels side-by-side with this space-saving mount. Position each monitor independently of the other, and quickly adjust pivot and placement as your needs change. Set height at any desired position along the included 12" pole.

## FEATURES

- ▲ Adjust each monitor independently
- Provides 200 degrees of rotation at two pivot points
- Monitor pivots 90 degrees for portrait to landscape viewing
- Space saving design allows approximately 3" of space behind the monitor
- A Includes FLEXmount<sup>™</sup> six different mounting options in one kit
- Compatible with all VESA<sup>®</sup> monitors includes 75mm and 100mm VESA<sup>®</sup> mounting plates

Suspend two monitors side-by-side

Configures to serve multiple users

Folds into 3" of space