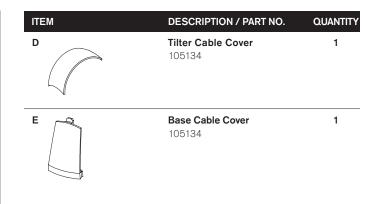

## MODEL 9183 Parts List

| ITEM | DESCRIPTION / PART NO.                                 | QUANTITY            |
|------|--------------------------------------------------------|---------------------|
| A    | <b>75/100mm VESA<sup>®</sup> Adapter</b><br>105587     | Plate 1             |
| B    | <b>10-32 x 3/8" Phillips Flat Head</b><br>702281       | Screw 1<br>(4-pack) |
| c (  | M4 x 12mm Phillips Pan Head Screw 1<br>702096 (4-pack) |                     |