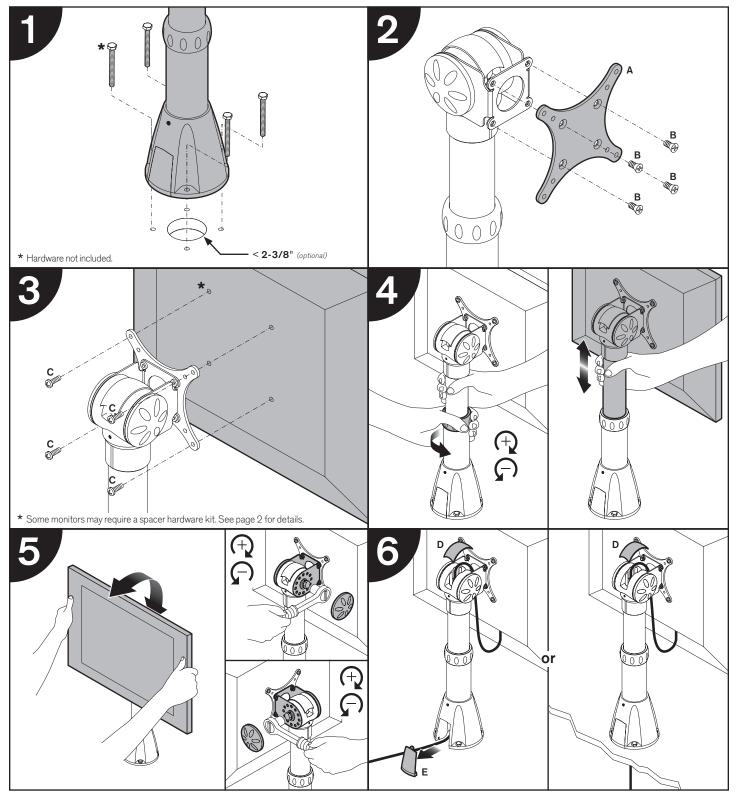

## **MODEL 9183** Installation Instructions

## MODEL 9183 Parts List

| ITEM | DESCRIPTION / PART NO.                                 | QUANTITY            |
|------|--------------------------------------------------------|---------------------|
| A    | <b>75/100mm VESA<sup>®</sup> Adapter</b><br>105587     | Plate 1             |
| B    | <b>10-32 x 3/8" Phillips Flat Head</b><br>702281       | Screw 1<br>(4-pack) |
| c (  | M4 x 12mm Phillips Pan Head Screw 1<br>702096 (4-pack) |                     |

OPTIONAL SPACER KITS In some cases, the mounting surface on your monitor may be recessed further than permitted by VESA® standards. As a result, a spacer kit may be required.

.5" Spacer Hardware Kit (4) .5" Spacers (4) M4 x 25mm Phillips Pan Head Screws Order # P404923-C