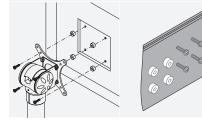

## MODEL 9183 Parts List

| ITEM | DESCRIPTION / PART NO.                                 | QUANTITY            |
|------|--------------------------------------------------------|---------------------|
| A    | <b>75/100mm VESA<sup>®</sup> Adapter</b><br>105587     | Plate 1             |
| B    | <b>10-32 x 3/8" Phillips Flat Head</b><br>702281       | Screw 1<br>(4-pack) |
| c (  | M4 x 12mm Phillips Pan Head Screw 1<br>702096 (4-pack) |                     |