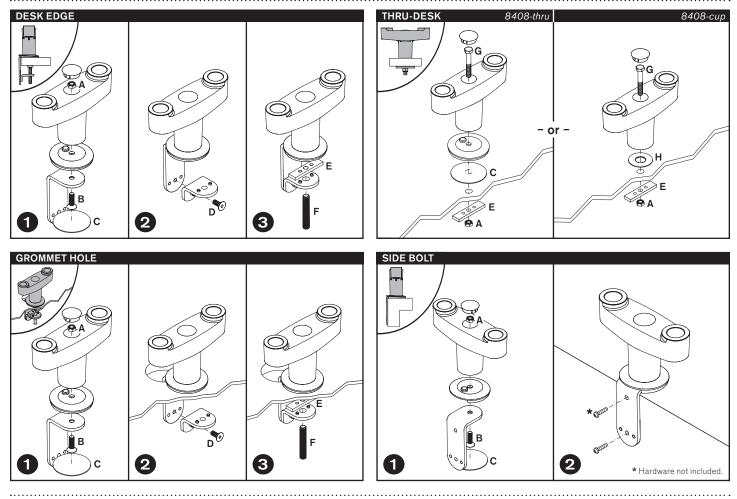

## **STEP 1** CHOOSE MOUNT CONFIGURATION

## MODEL 8408 Parts List

| ITE | EM              | DESCRIPTION / PART NO. QU                               | ANTITY             |
|-----|-----------------|---------------------------------------------------------|--------------------|
| Α   |                 | <b>3/8-16 Nylon Stop Nut</b><br>701418                  | 1                  |
| в   | ( ) MMM         | <b>3/8-16 x 1-1/4" Flat Socket Cap Screw</b><br>701855  | 1                  |
| с   |                 | Foam Pad<br>701565 Included with Model 8408 & 8408-thre | <b>1</b><br>u only |
| D   | (c)             | <b>3/8-16 x 7/8" Flat Socket Cap Screw</b><br>701799    | 1                  |
| E   |                 | Rectangular Spacer<br>701544                            | 1                  |
| F   | O MARINA MARINA | <b>1/2-13 x 3" Socket Set Screw</b><br>701126           | 1                  |