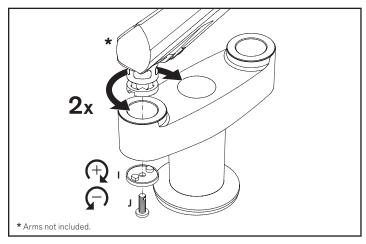

## **MODEL 8408** Installation Instructions



## **STEP 1** CHOOSE MOUNT CONFIGURATION



## **STEP 2** ADJUST ARM ROTATION FRICTION





## MODEL 8408 Parts List

| ITE | EM              | DESCRIPTION / PART NO. QU                               | ANTITY             |
|-----|-----------------|---------------------------------------------------------|--------------------|
| Α   |                 | <b>3/8-16 Nylon Stop Nut</b><br>701418                  | 1                  |
| в   | ( ) MMM         | <b>3/8-16 x 1-1/4" Flat Socket Cap Screw</b><br>701855  | 1                  |
| с   |                 | Foam Pad<br>701565 Included with Model 8408 & 8408-thre | <b>1</b><br>u only |
| D   | (c)             | <b>3/8-16 x 7/8" Flat Socket Cap Screw</b><br>701799    | 1                  |
| E   |                 | Rectangular Spacer<br>701544                            | 1                  |
| F   | O MARINA MARINA | <b>1/2-13