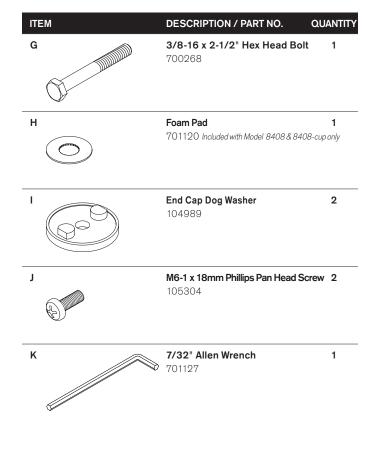

## MODEL 8408 Parts List

| ITE | EM              | DESCRIPTION / PART NO. QU                               | ANTITY             |
|-----|-----------------|---------------------------------------------------------|--------------------|
| Α   |                 | <b>3/8-16 Nylon Stop Nut</b><br>701418                  | 1                  |
| в   | ( ) MMM         | <b>3/8-16 x 1-1/4" Flat Socket Cap Screw</b><br>701855  | 1                  |
| с   |                 | Foam Pad<br>701565 Included with Model 8408 & 8408-thre | <b>1</b><br>u only |
| D   | (c)             | <b>3/8-16 x 7/8" Flat Socket Cap Screw</b><br>701799    | 1                  |
| E   |                 | Rectangular Spacer<br>701544                            | 1                  |
| F   | O MARINA MARINA | <b>1/2-13 x 3" Socket Set Screw</b><br>701126           | 1                  |