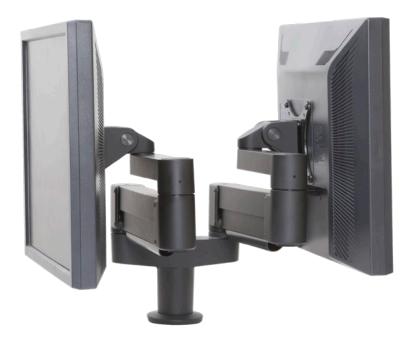

## 7000-8408

Dual 7000 Mount

ow you can mount two of our bestselling 7000 LCD Arms from one point on your desk. Effortlessly reposition each monitor with just one hand. You will free up desk space, even as you work in greater ergonomic comfort.

## **FEATURES**

- ▲ Extremely flexible positioning of dual screens
- ▲ Independently move and adjust each arm
- ▲ Clamp mount to desk edge or bolt through desk
- ▲ Cable management reduces workplace clutter