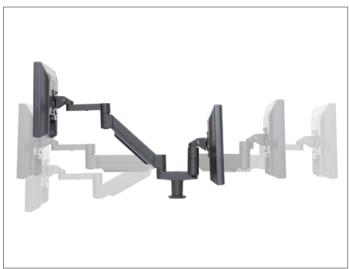

Quickly adjust monitor position as your needs change

Instantly configure Dual 7000 to serve two users working opposite one another

Integrated cable management

Clamps to desk edge or through grommet