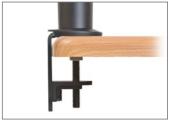

The dual mount can be clamped to desk edge or grommet, or bolted through the desk.

## **FEATURES**

- ▲ Extremely flexible positioning of dual screens
- ▲ Independently move and adjust each arm
- ▲ Clamp mount to desk edge or bolt through desk
- ▲ Cable management reduces workplace clutter