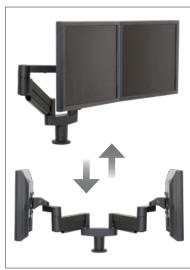

Quickly adjust monitor position as your needs change

Instantly configure Dual 7000 to serve two users working opposite one another

Integrated cable management

Clamps to desk edge or through grommet