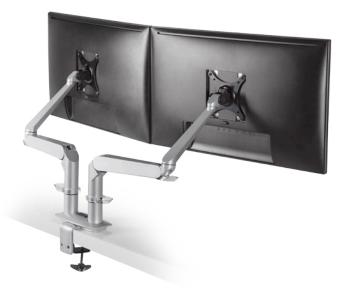

The Dual EVO® monitor mount utilizes our EVO® monitor arm in a dual monitor desk mount application. The monitor arms provide intuitive function and dual monitor rotation for easy, ergonomic viewing of both screens.

## **FEATURES**

- Extremely flexible positioning of dual flat panel monitors.
- Ease-of-use encourages users to work with their dual monitors ergonomically.
- Rotate dual monitors for portrait or landscape viewing.
- Tension adjustment at each joint.

- Mount design includes a cable management system that routes cables beneath the monitor arm.
- Durable, quick-install VESA adapter reduces installation time.