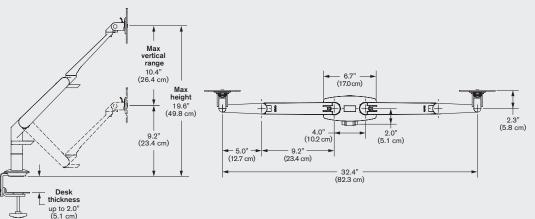

r EVO® monitor arm in a dual monitor desk mount application. The monitor arms provide intuitive function and dual monitor rotation for easy, ergonomic viewing of both screens.



## **FEATURES**

- Extremely flexible positioning of dual flat panel monitors.
- Ease-of-use encourages users to work with their dual monitors ergonomically.
- Rotate dual monitors for portrait or landscape viewing.
- Tension adjustment at each joint.

- Mount design includes a cable management system that routes cables beneath the monitor arm.
- Durable, quick-install VESA adapter reduces installation time.

## **AVAILABLE OPTIONS**

**5902** Supports 1 - 12 lbs (0.5 - 5.4 kg) per monitor

## **FINISHES**

FLAT WHITE | color code: 248

SILVER | color code: 124

VISTA BLACK | color code: 104





## CAPABILITIES