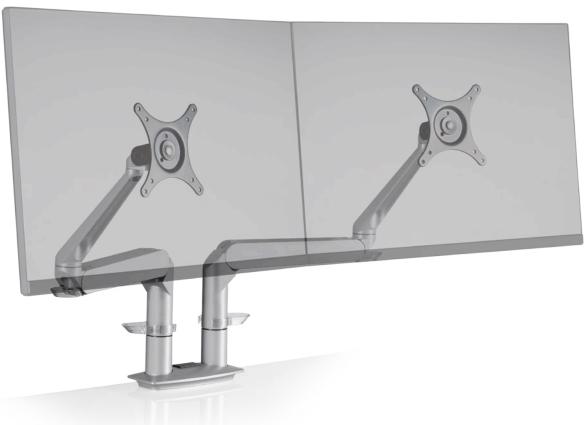

The Dual EVO® monitor mount utilizes our EVO® monitor arm in a dual monitor desk mount application. The monitor arms provide intuitive function and dual monitor rotation for easy, ergonomic viewing of both screens.

## **FEATURES**

- Extremely flexible positioning of dual flat panel monitors.
- Ease-of-use encourages users to work with their dual monitors ergonomically.
- Rotate dual monitors for portrait or landscape viewing.
- Tension adjustment at each joint.

- Mount design includes a cable management system that routes cables beneath the monitor arm.
- Durable, quick-install VESA adapter reduces installation time.