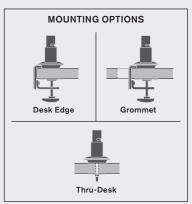

EVO® monitor arm in a dual monitor desk mount application. The monitor arms provide intuitive function and dual monitor rotation for easy, ergonomic viewing of both screens.



## **FEATURES**

- Extremely flexible positioning of dual flat panel monitors.
- Ease-of-use encourages users to work with their dual monitors ergonomically.
- Rotate dual monitors for portrait or landscape viewing.
- Tension adjustment at each joint.

- Mount design includes a cable management system that routes cables beneath the monitor arm.
- Durable, quick-install VESA adapter reduces installation time.

## **AVAILABLE OPTIONS**

**5902** Supports 1 - 12 lbs (0.5 - 5.4 kg) per monitor

## **FINISHES**

FLAT WHITE | color code: 248

SILVER | color code: 124

VISTA BLACK | color code: 104





## CAPABILITIES