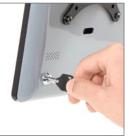

## **FEATURES**

- Secure mount prevents theft or damage to iPad.<sup>®</sup>
- ▲ Adjust iPad® height from 7 to 12" above counter (tube passes through counter).
- Option to block home button access.
- Allows access to audio jack.
- ▲ Internal cable routing—cables pass through counter, remaining out of view.
- ▲ Compatible with iPad® 2 or the new iPad.®