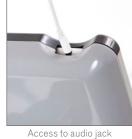

## **FEATURES**

- Secure mount prevents theft or damage to iPad.<sup>®</sup>
- ▲ Adjust iPad® height from 7 to 12" above counter (tube passes through counter).
- Option to block home button access.
- Allows access to audio jack.
- ▲ Internal cable routing—cables pass through counter, remaining out of view.
- ▲ Compatible with iPad® 2 or the new iPad.®