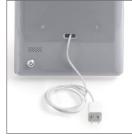

## **FEATURES**

- Secure mount prevents theft or damage to iPad.<sup>®</sup>
- ▲ Adjust iPad® height from 7 to 12" above counter (tube passes through counter).
- Option to block home button access.
- Allows access to audio jack.
- ▲ Internal cable routing—cables pass through counter, remaining out of view.
- ▲ Compatible with iPad® 2 or the new iPad.®

Adjustable height

Easily tilt iPad® or lock in place if desired

Cable may exit above or below counter

Security lock

Option to block home button access

Cable exits through back of mount