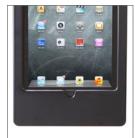

## Model 9189–8438 Secure iPad® Through-Counter Mount

he Apple iPad® a popular choice in self-service and kiosk applications. However, the iPad's compact size and mobility creates a theft and security risk.

Innovative solves that problem with our Secure iPad® Mount. Combined with our 9189 Countertop Mount, you are able to tilt and rotate the iPad®