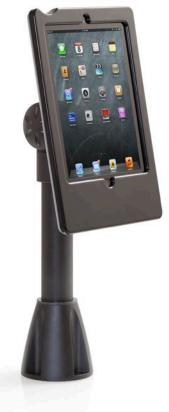

## Model 9189–8438 Secure iPad® Through-Counter Mount

he Apple iPad® a popular choice in self-service and kiosk applications. However, the iPad's compact size and mobility creates a theft and security risk.

Innovative solves that problem with our Secure iPad® Mount. Combined with our 9189 Countertop Mount, you are able to tilt and rotate the iPad®

## **FEATURES**

- Secure mount prevents theft or damage to iPad.<sup>®</sup>
- ▲ Adjust iPad® height from 7 to 12" above counter (tube passes through counter).
- Option to block home button access.
- Allows access to audio jack.
- ▲ Internal cable routing—cables pass through counter, remaining out of view.
- ▲ Compatible with iPad® 2 or the new iPad.®