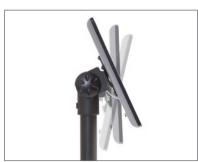

Adjustable height

Easily tilt iPad® or lock in place if desired

Cable may exit above or below counter

Security lock

Option to block home button access

Cable exits through back of mount