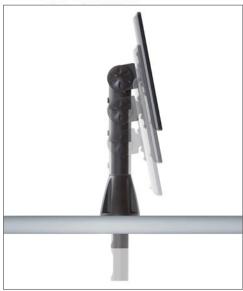

Adjustable height

Easily tilt iPad® or lock in place if desired

Cable may exit above or below counter

Security lock

Option to block home button access

Cable exits through back of mount