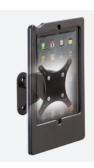

## **Wall Mount**

Tilt, rotate and pivot portrait to landscape.

Cables exit through back of mount—kept entirely out of view.

Fast setup

Model 9110-8438