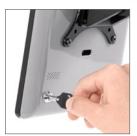

## **Model 8438**

Secure iPad® Holder

Security lock

Allow or block home button access

Combine with an Innovative mounting product for a secure self-service or POS application!

Access to audio jack

Cable exits through back of mount