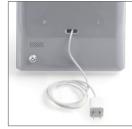

## **Model 8438**

Secure iPad® Holder





Security lock



Allow or block home button access



Combine with an Innovative mounting product for a secure self-service or POS application!

## **FEATURES**

- Secure mount prevents theft or damage to Apple iPad.<sup>®</sup>
- ▲ Option to block home button access.
- ▲ Allows access to audio jack.
- Integrated cable management keeps cable out of view.
- ▲ Compatible with iPad® 2nd, 3rd and 4th generation.



Access to audio jack



Cable exits through back of mount



## **Countertop Mount**

Durable construction stands up to retail use and abuse.

Swivel and tilt tablet—lock in place if

Internal cable management.

Model 9189-12-8438



## **Wall Mount**

Tilt, rotate and pivot portrait to landscape.

Cables exit through back of mount—kept entirely out of view.

Fast setup

Model 9110-8438