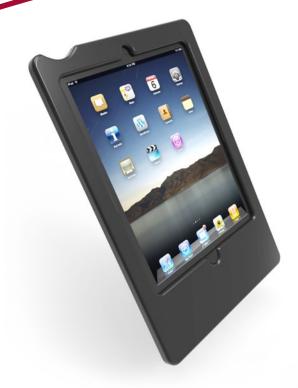

## **Model 8438**

Secure iPad® Holder

Security lock

Allow or block home button access

Combine with an Innovative mounting product for a secure self-service or POS application!

## **FEATURES**

- Secure mount prevents theft or damage to Apple iPad.<sup>®</sup>
- ▲ Option to block home button access.
- ▲ Allows access to audio jack.
- Integrated cable management keeps cable out of view.
- ▲ Compatible with iPad® 2nd, 3rd and 4th generation.