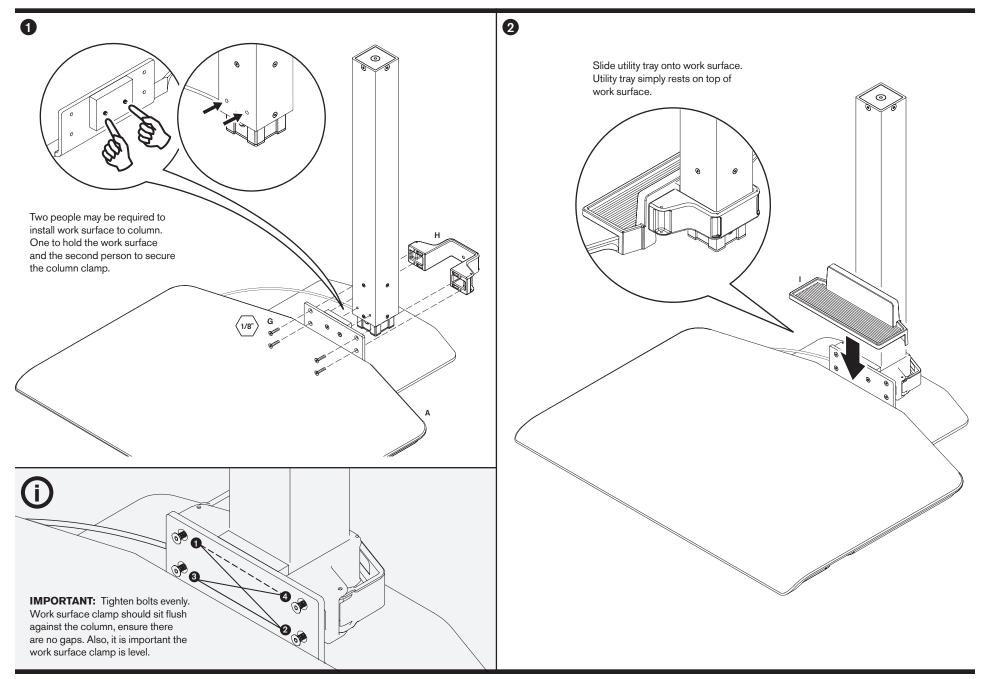

| Page 3 |
|---------------------------|--------|
| STEP 2   MOUNT            | Page 4 |
| STEP 3   WORK SURFACE     | Page 5 |
| STEP 4   BEAM             | Page 6 |
| STEP 5   MONITOR TILTER   | Page 7 |
| STEP 6   MONITOR CUPS     | Page 8 |
| STEP 7   CABLE MANAGEMENT | Page 9 |

NOTE: Depending on your Winston Workstation\* configuration, you may not receive all the parts shown within this instruction booklet.

Installation may require two people.

available at:



800.531.3746 info@thehumansolution.com thehumansolution.com



# WNST-1 & WNST-2 Winston Workstation® Single & Dual | Parts List



STEP 1 COLUMN

**IMPORTANT:** Do not pull excessively on cable – doing so may result in accidental actuation of column.





### STEP 2

### **FREESTANDING MOUNT**



### **WORK SURFACE**





## STEP 5

# **MONITOR TILTER**



# **MONITOR CUPS**

0



### **HEIGHT ADJUSTMENT**