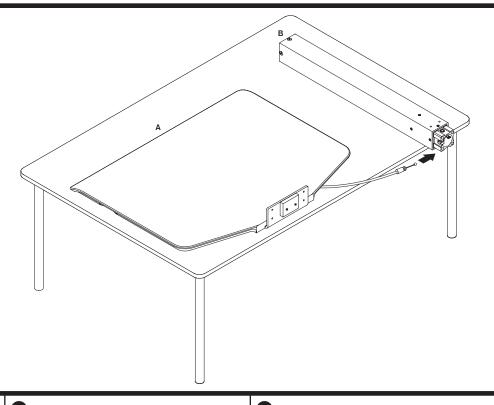

| STEP 1   COLUMN           | Page 3 |
|---------------------------|--------|
| STEP 2   MOUNT            | Page 4 |
| STEP 3   WORK SURFACE     | Page 5 |
| STEP 4   BEAM             | Page 6 |
| STEP 5   MONITOR TILTER   | Page 7 |
| STEP 6   MONITOR CUPS     | Page 8 |
| STEP 7   CABLE MANAGEMENT | Page 9 |

NOTE: Depending on your Winston Workstation\* configuration, you may not receive all the parts shown within this instruction booklet.

Installation may require two people.

available at:



800.531.3746 info@thehumansolution.com thehumansolution.com



# WNST-1 & WNST-2 Winston Workstation® Single & Dual | Parts List



STEP 1 COLUMN

**IMPORTANT:** Do not pull excessively on cable – doing so may result in accidental actuation of column.





### STEP 2

### **FREESTANDING MOUNT**



### **WORK SURFACE**





## STEP 5

# **MONITOR TILTER**



# **MONITOR CUPS**

0



### **HEIGHT ADJUSTMENT**