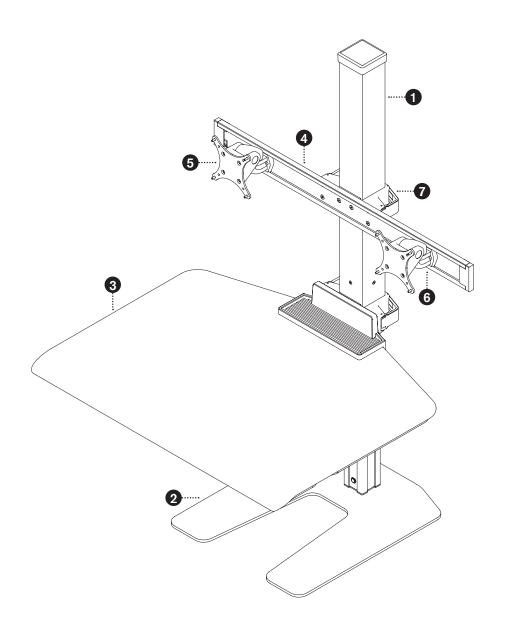

# WNST-1 & WNST-2 Winston Workstation® Single & Dual | Parts List

STEP 1 COLUMN

**IMPORTANT:** Do not pull excessively on cable – doing so may result in accidental actuation of column.