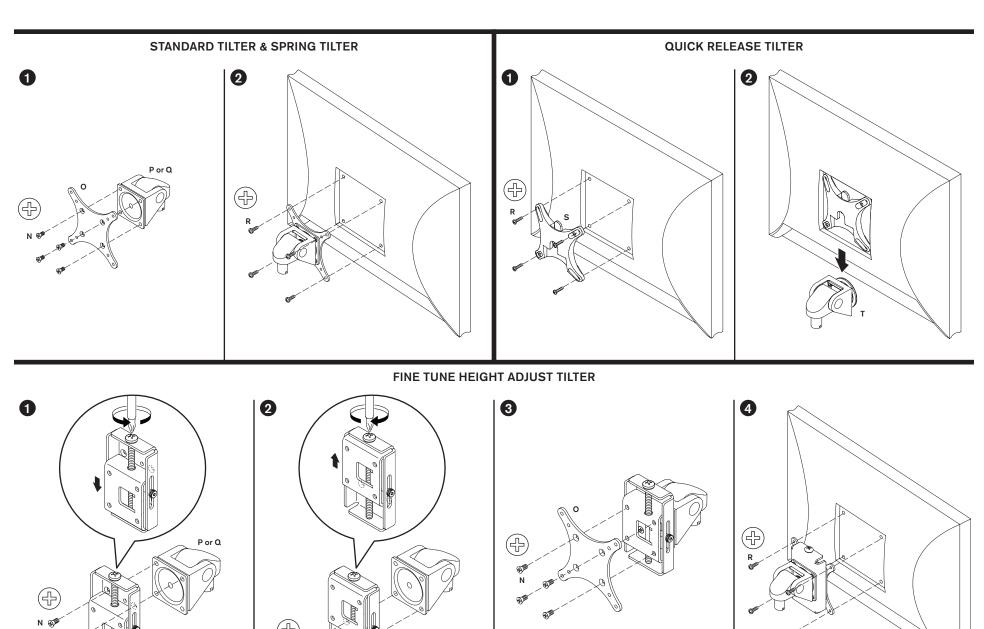

------|--------|
| STEP 2   MOUNT            | Page 4 |
| STEP 3   WORK SURFACE     | Page 5 |
| STEP 4   BEAM             | Page 6 |
| STEP 5   MONITOR TILTER   | Page 7 |
| STEP 6   MONITOR CUPS     | Page 8 |
| STEP 7   CABLE MANAGEMENT | Page 9 |

NOTE: Depending on your Winston Workstation\* configuration, you may not receive all the parts shown within this instruction booklet.

Installation may require two people.

available at:



800.531.3746 info@thehumansolution.com thehumansolution.com



# WNST-1 & WNST-2 Winston Workstation® Single & Dual | Parts List



STEP 1 COLUMN

**IMPORTANT:** Do not pull excessively on cable – doing so may result in accidental actuation of column.





### STEP 2

### **FREESTANDING MOUNT**



### **WORK SURFACE**





## STEP 5

# **MONITOR TILTER**



# **MONITOR CUPS**

0



### **HEIGHT ADJUSTMENT**