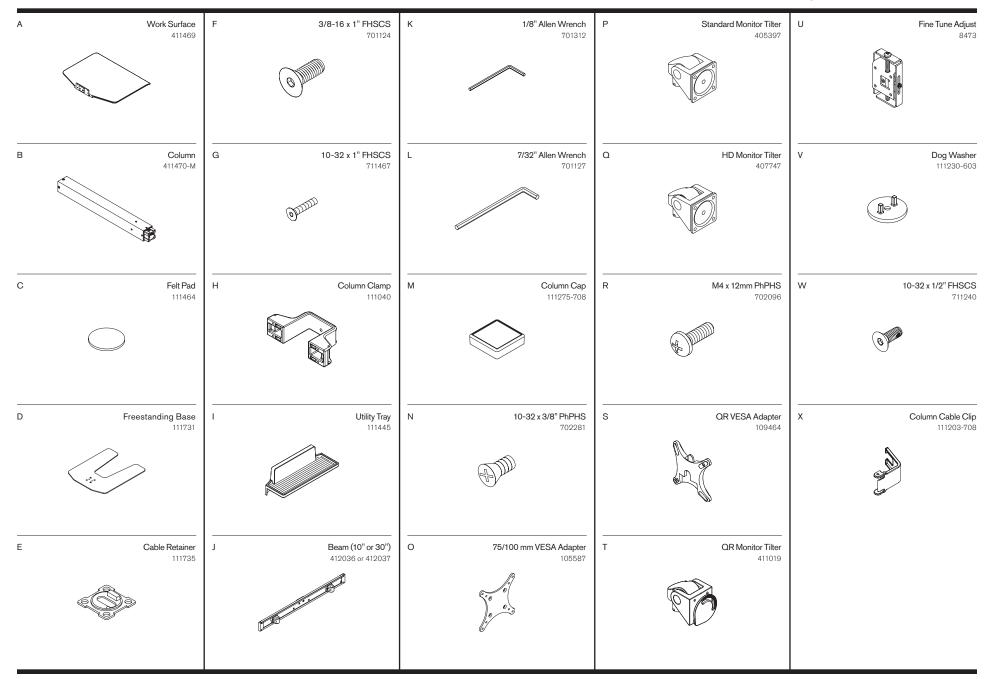

# WNST-1 & WNST-2 Winston Workstation® Single & Dual | Parts List

STEP 1 COLUMN

**IMPORTANT:** Do not pull excessively on cable – doing so may result in accidental actuation of column.