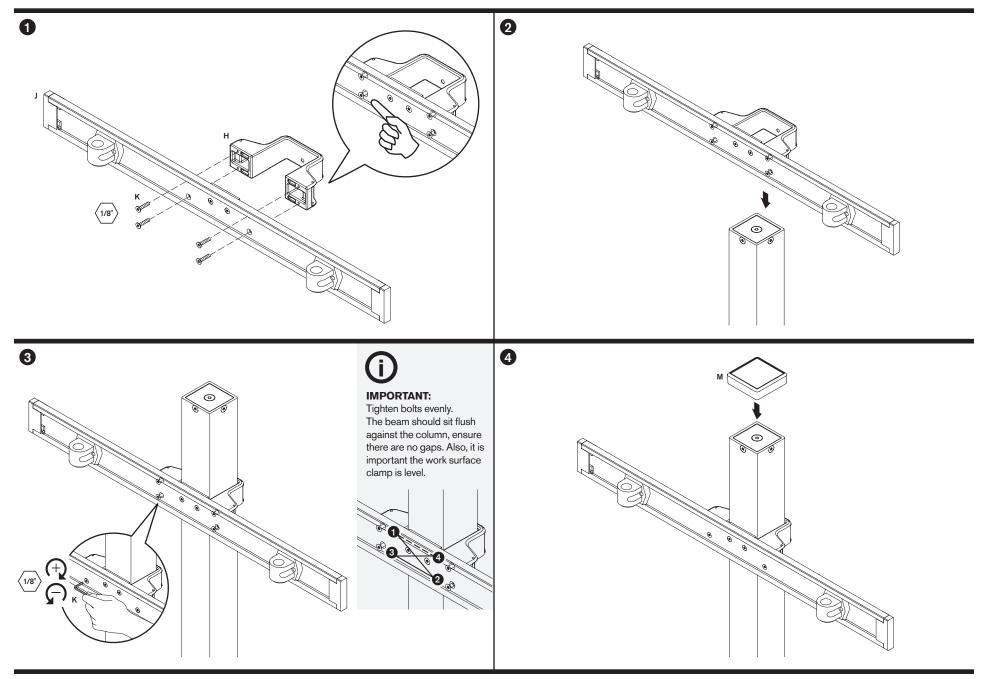

| Page 3 |
|---------------------------|--------|
| STEP 2   MOUNT            | Page 4 |
| STEP 3   WORK SURFACE     | Page 5 |
| STEP 4   BEAM             | Page 6 |
| STEP 5   MONITOR TILTER   | Page 7 |
| STEP 6   MONITOR CUPS     | Page 8 |
| STEP 7   CABLE MANAGEMENT | Page 9 |

NOTE: Depending on your Winston Workstation\* configuration, you may not receive all the parts shown within this instruction booklet.

Installation may require two people.

available at:



800.531.3746 info@thehumansolution.com thehumansolution.com



# WNST-1 & WNST-2 Winston Workstation® Single & Dual | Parts List



STEP 1 COLUMN

**IMPORTANT:** Do not pull excessively on cable – doing so may result in accidental actuation of column.





### STEP 2

### **FREESTANDING MOUNT**



### **WORK SURFACE**





## STEP 5

# **MONITOR TILTER**



# **MONITOR CUPS**

0



### **HEIGHT ADJUSTMENT**