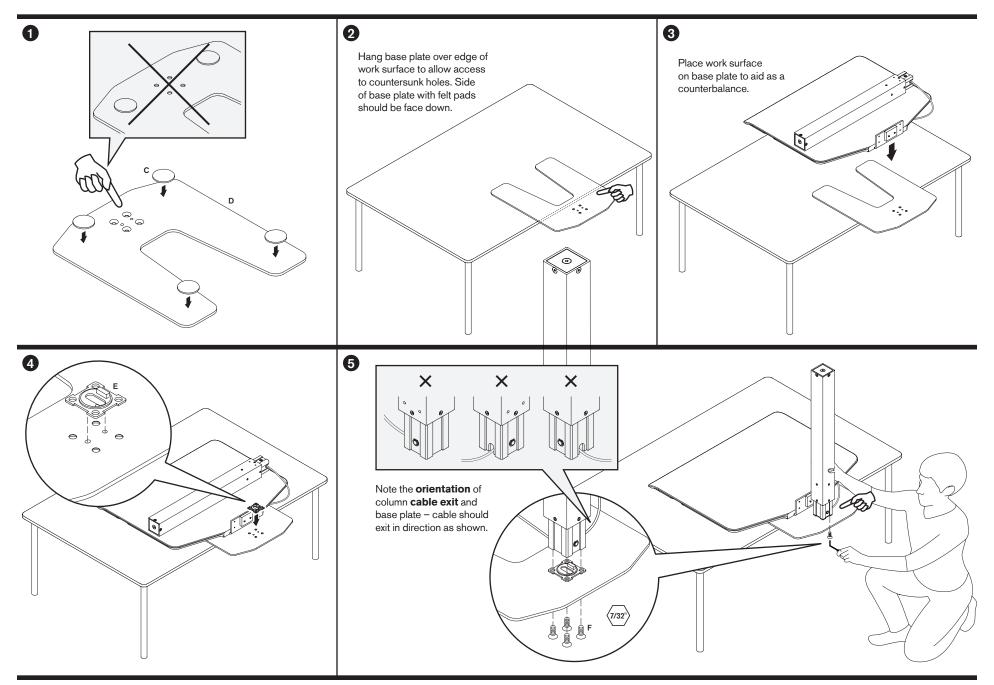

# WNST-1 & WNST-2 Winston Workstation® Single & Dual | Parts List

STEP 1 COLUMN

**IMPORTANT:** Do not pull excessively on cable – doing so may result in accidental actuation of column.