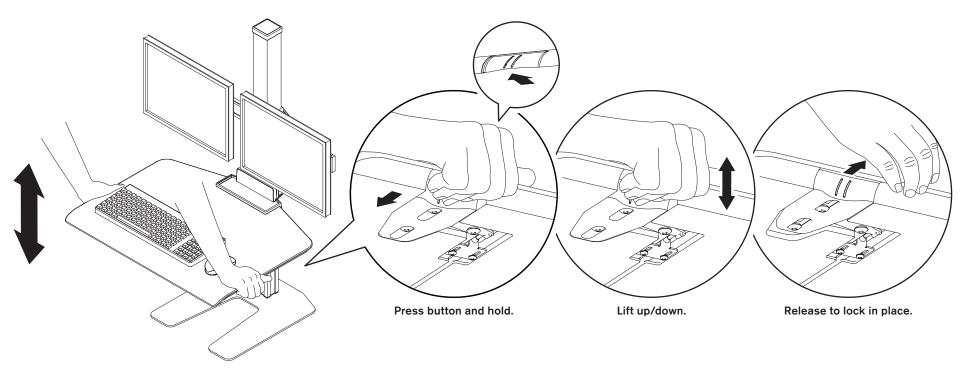

|
| STEP 3   WORK SURFACE     | Page 5 |
| STEP 4   BEAM             | Page 6 |
| STEP 5   MONITOR TILTER   | Page 7 |
| STEP 6   MONITOR CUPS     | Page 8 |
| STEP 7   CABLE MANAGEMENT | Page 9 |

NOTE: Depending on your Winston Workstation\* configuration, you may not receive all the parts shown within this instruction booklet.

Installation may require two people.

available at:



800.531.3746 info@thehumansolution.com thehumansolution.com



# WNST-1 & WNST-2 Winston Workstation® Single & Dual | Parts List



STEP 1 COLUMN

**IMPORTANT:** Do not pull excessively on cable – doing so may result in accidental actuation of column.





### STEP 2

### **FREESTANDING MOUNT**



### **WORK SURFACE**





## STEP 5

# **MONITOR TILTER**



# **MONITOR CUPS**

0



### **HEIGHT ADJUSTMENT**