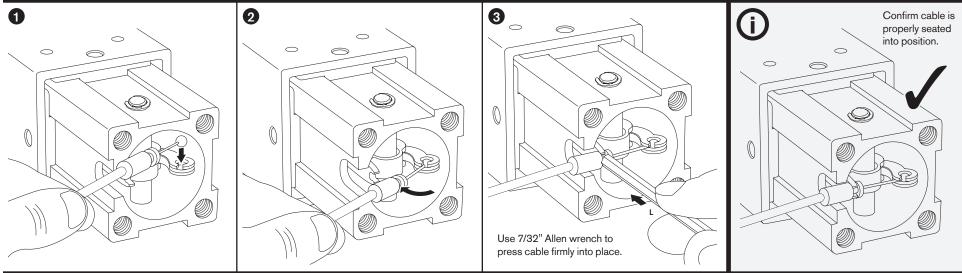

# WNST-1 & WNST-2 Winston Workstation® Single & Dual | Parts List

STEP 1 COLUMN

**IMPORTANT:** Do not pull excessively on cable – doing so may result in accidental actuation of column.