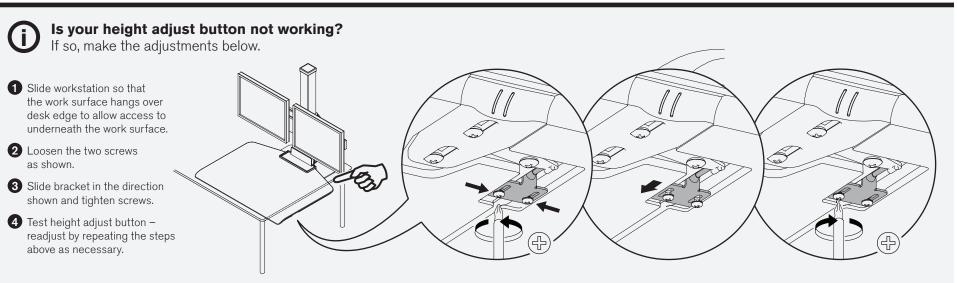

| STEP 3   WORK SURFACE     | Page 5 |
| STEP 4   BEAM             | Page 6 |
| STEP 5   MONITOR TILTER   | Page 7 |
| STEP 6   MONITOR CUPS     | Page 8 |
| STEP 7   CABLE MANAGEMENT | Page 9 |

NOTE: Depending on your Winston Workstation\* configuration, you may not receive all the parts shown within this instruction booklet.

Installation may require two people.

available at:



800.531.3746 info@thehumansolution.com thehumansolution.com



# WNST-1 & WNST-2 Winston Workstation® Single & Dual | Parts List



STEP 1 COLUMN

**IMPORTANT:** Do not pull excessively on cable – doing so may result in accidental actuation of column.





### STEP 2

### **FREESTANDING MOUNT**



### **WORK SURFACE**





## STEP 5

# **MONITOR TILTER**



# **MONITOR CUPS**

0



### **HEIGHT ADJUSTMENT**