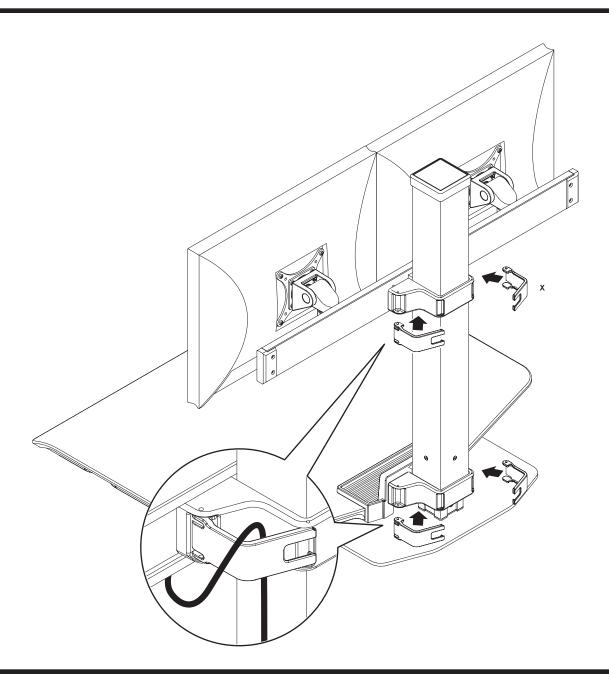

# WNST-1 & WNST-2 Winston Workstation® Single & Dual | Parts List

STEP 1 COLUMN

**IMPORTANT:** Do not pull excessively on cable – doing so may result in accidental actuation of column.