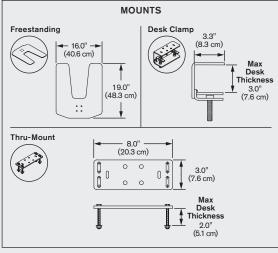

## FEATURES

- Designed to accommodate standing work without the distraction of unwanted movement.
- Large surface and convenient storage tray allow you to bring all necessities with you when you stand.
- Retrofit your existing desk into a healthy workspace with three easy mounting options: freestanding, desk clamp or thru mount.
- Features a 17" range of vertical height adjustment and a locking cylinder to keep the workstation in place. No manual adjustment needed.
- Cable clips in the column and beam keep the cables organized and out of the way.
- Winston is assembled in the USA using components created through a green manufacturing process.