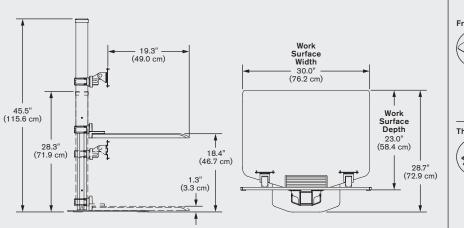

## FEATURES

- Designed to accommodate standing work without the distraction of unwanted movement.
- Large surface and convenient storage tray allow you to bring all necessities with you when you stand.
- Retrofit your existing desk into a healthy workspace with three easy mounting options: freestanding, desk clamp or thru mount.
- Features a 17" range of vertical height adjustment and a locking cylinder to keep the workstation in place. No manual adjustment needed.
- Cable clips in the column and beam keep the cables organized and out of the way.
- Winston is assembled in the USA using components created through a green manufacturing process.