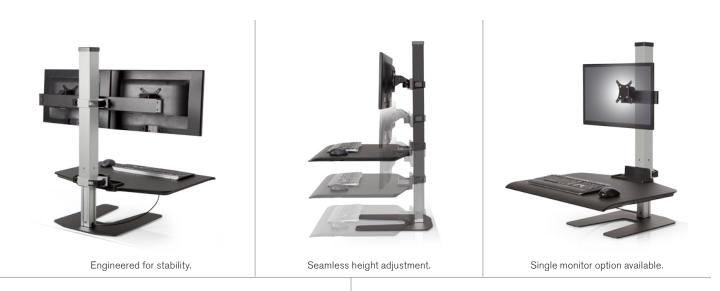

## FEATURES

- Designed to accommodate standing work without the distraction of unwanted movement.
- Large surface and convenient storage tray allow you to bring all necessities with you when you stand.
- Retrofit your existing desk into a healthy workspace with three easy mounting options: freestanding, desk clamp or thru mount.
- Features a 17" range of vertical height adjustment and a locking cylinder to keep the workstation in place. No manual adjustment needed.
- Cable clips in the column and beam keep the cables organized and out of the way.
- Winston is assembled in the USA using components created through a green manufacturing process.