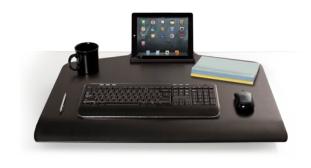

## FEATURES

- Designed to accommodate standing work without the distraction of unwanted movement.
- Large surface and convenient storage tray allow you to bring all necessities with you when you stand.
- Retrofit your existing desk into a healthy workspace with three easy mounting options: freestanding, desk clamp or thru mount.
- Features a 17" range of vertical height adjustment and a locking cylinder to keep the workstation in place. No manual adjustment needed.
- Cable clips in the column and beam keep the cables organized and out of the way.
- Winston is assembled in the USA using components created through a green manufacturing process.

## VISTA BLACK | color code: 104

Cable management.

Expansive work surface features a storage tray —keeps items within reach.

CAPABILITIES

**human**solution

www.thehumansolution.com info@thehumansolution.com 800.531.3746