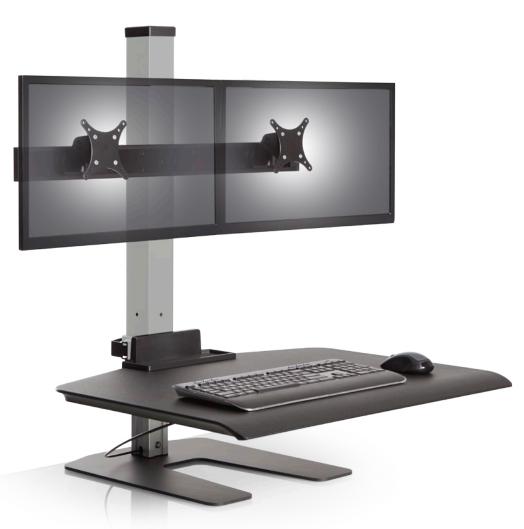

Instantly converts any desk into a sit stand workspace boosting health and productivity.

Recent studies have shown that sitting throughout the day can have the same negative health consequences as smoking. Winston seamlessly integrates into your workday for a boost in health and wellness.

## FEATURES

- Designed to accommodate standing work without the distraction of unwanted movement.
- Large surface and convenient storage tray allow you to bring all necessities with you when you stand.
- Retrofit your existing desk into a healthy workspace with three easy mounting options: freestanding, desk clamp or thru mount.
- Features a 17" range of vertical height adjustment and a locking cylinder to keep the workstation in place. No manual adjustment needed.
- Cable clips in the column and beam keep the cables organized and out of the way.
- Winston is assembled in the USA using components created through a green manufacturing process.