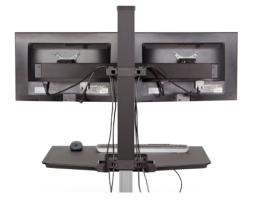

## FEATURES

- Designed to accommodate standing work without the distraction of unwanted movement.
- Large surface and convenient storage tray allow you to bring all necessities with you when you stand.
- Retrofit your existing desk into a healthy workspace with three easy mounting options: freestanding, desk clamp or thru mount.
- Features a 17" range of vertical height adjustment and a locking cylinder to keep the workstation in place. No manual adjustment needed.
- Cable clips in the column and beam keep the cables organized and out of the way.
- Winston is assembled in the USA using components created through a green manufacturing process.

## VISTA BLACK | color code: 104

Cable management.

Expansive work surface features a storage tray —keeps items within reach.

CAPABILITIES

**human**solution

www.thehumansolution.com info@thehumansolution.com 800.531.3746