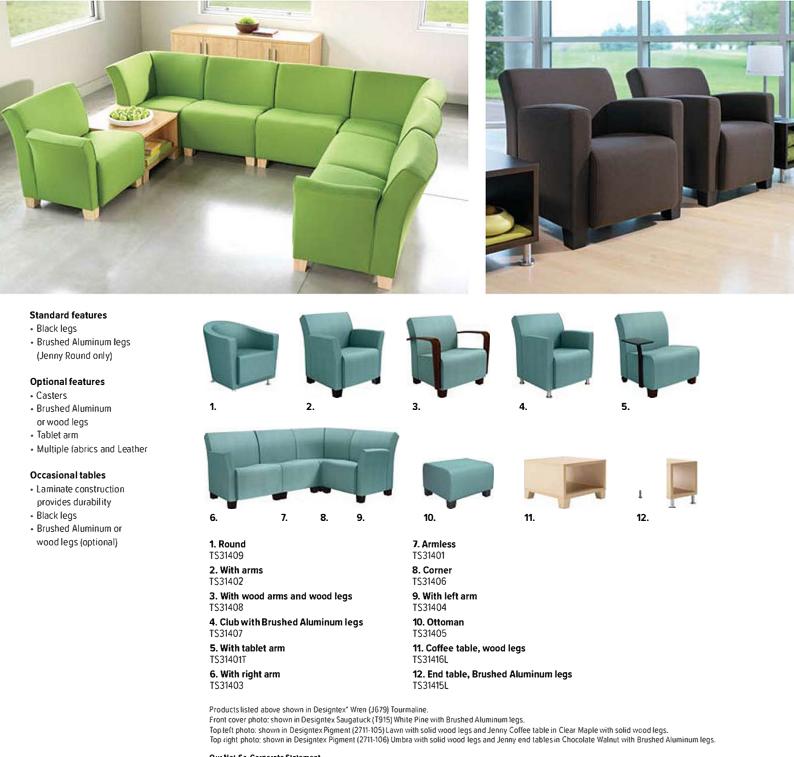

## Jenny®

Our most popular lounge collection has a new addition that's retro and round. Designed by Brian Kane, Jenny offers a wide range of aesthetics in a package that provides total comfort for meeting areas and reception spaces alike.