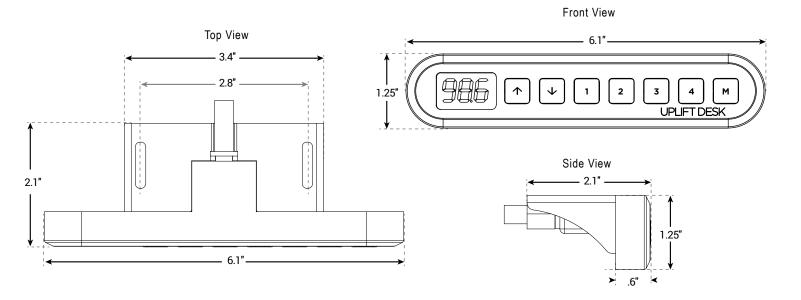

### **ADVANCED KEYPAD**

#### **FEATURES**

- UPLIFT Desks come standard with a two-button up/down keypad.
   Just Push & hold the arrow. Release when desk is at desired height.
- Advanced keypads feature digital height display, and four memory presets.
- To adjust your desk to a memory preset on the Advanced keypad, press & release the numbered button & the desk will move automatically. (note: on 3 and 4-leg desks, the button must be pressed and held. They will not move automatically if pressed & released)
- You can also use the up/down arrow buttons on the Advanced Keypad for desk height adjustment.