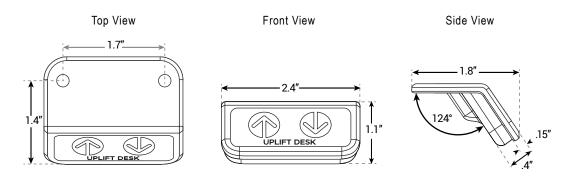

#### STANDARD KEYPAD

#### **FEATURES**

- UPLIFT Desks come standard with a two-button up/down keypad.
   Just Push & hold the arrow. Release when desk is at desired height.
- Advanced keypads feature digital height display, and four memory presets.
- To adjust your desk to a memory preset on the Advanced keypad, press & release the numbered button & the desk will move automatically. (note: on 3 and 4-leg desks, the button must be pressed and held. They will not move automatically if pressed & released)
- You can also use the up/down arrow buttons on the Advanced Keypad for desk height adjustment.