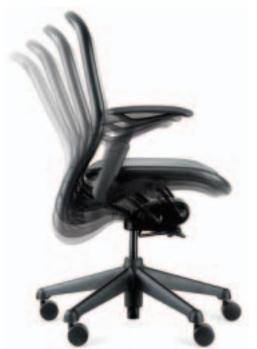

Active Suspension couples a unique synchronized recline with a proprietary suspension fabric. Chadwick also includes a built-in forward tilt and an ample lumbar curvature.

The result? Chadwick takes its cue from you, providing a supportive ride that allows you to navigate comfortably around your workspace all day long.

### Comfortable

Energizing and supportive, Chadwick provides all-day comfort.