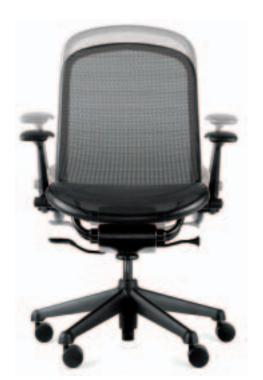

# smart

Chadwick is designed to anticipate and respond to your body's movements with energizing comfort features.

The chair sports a number of exclusive built-in essentials to enhance your work experience, including Active Suspension.™

### **Smart**

Chadwick blends smart design with refreshing simplicity.

### Comfortable

Energizing and supportive, Chadwick provides all-day comfort.