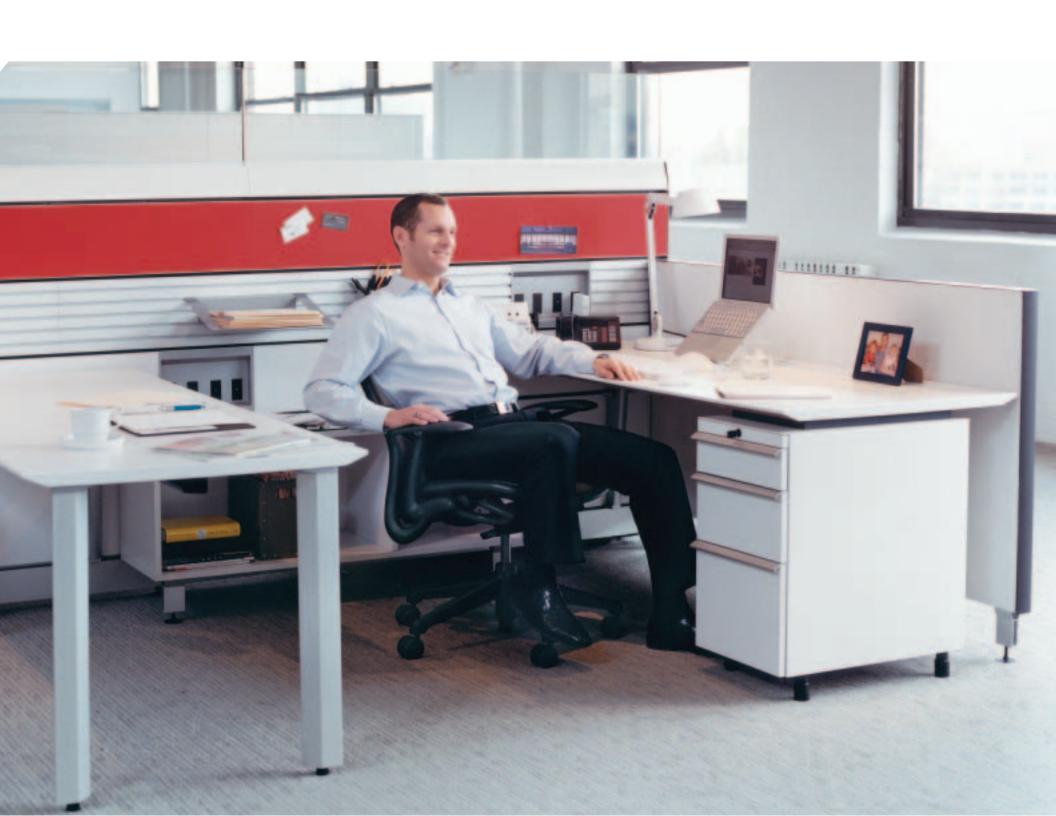

Chadwick is anything but complicated.

Straightforward adjustment controls, including seat height and tension knob, are within easy reach, allowing you to customize your chair perfectly.

And the optional tilt stop, adjustable arms and lumbar support let you refine your posture to accommodate a wide variety of tasks.

### **Easy**

Straightforward adjustments allow you to change positions instantly.