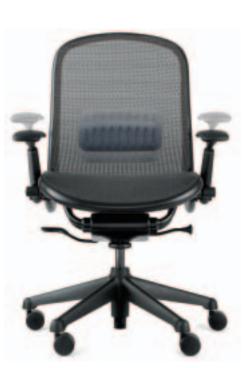

Chadwick is anything but complicated.

Straightforward adjustment controls, including seat height and tension knob, are within easy reach, allowing you to customize your chair perfectly.

And the optional tilt stop, adjustable arms and lumbar support let you refine your posture to accommodate a wide variety of tasks.

### **Easy**

Straightforward adjustments allow you to change positions instantly.

### **Accessible**

Uncomplicated style and suitable scale at an affordable price.