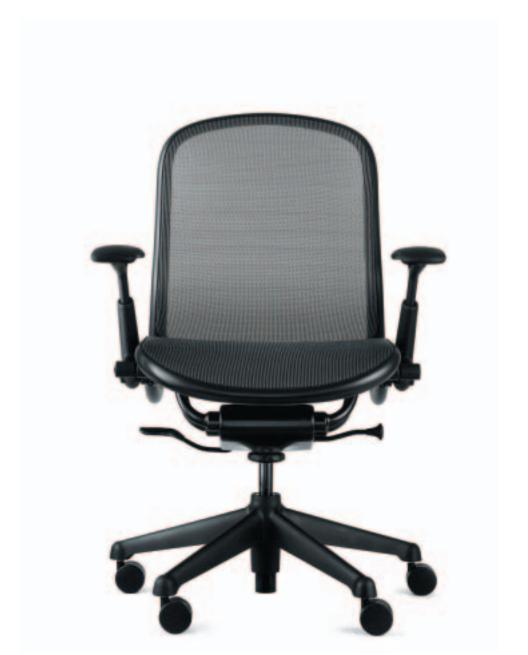

## Chadwick

smart comfortable easy accessible just right

Introducing the Chadwick chair, designed by Don Chadwick for Knoll.

Drawing upon 30 years experience in designing award-winning furniture, Don Chadwick has created a chair that is refreshingly simple.

Every detail makes sense. From its streamlined, athletic appearance to its smart engineering and use of innovative materials, Chadwick is the office chair refined — and redefined.

One chair. Multiple functions. Perfect for working, meeting or training. Chadwick is a new definition in affordable seating.

# smart

Chadwick is designed to anticipate and respond to your body's movements with energizing comfort features.

The chair sports a number of exclusive built-in essentials to enhance your work experience, including Active Suspension.™

Active Suspension couples a unique synchronized recline with a proprietary suspension fabric. Chadwick also includes a built-in forward tilt and an ample lumbar curvature.

The result? Chadwick takes its cue from you, providing a supportive ride that allows you to navigate comfortably around your workspace all day long.

Chadwick is anything but complicated.

Straightforward adjustment controls, including seat height and tension knob, are within easy reach, allowing you to customize your chair perfectly.

And the optional tilt stop, adjustable arms and lumbar support let you refine your posture to accommodate a wide variety of tasks.