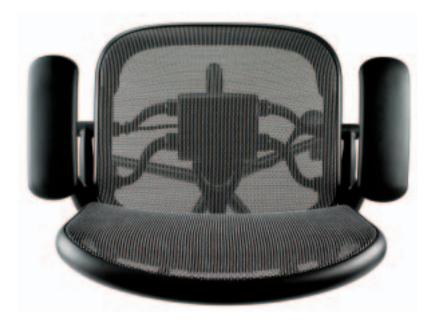

# smart

Chadwick is designed to anticipate and respond to your body's movements with energizing comfort features.

The chair sports a number of exclusive built-in essentials to enhance your work experience, including Active Suspension.™

Active Suspension couples a unique synchronized recline with a proprietary suspension fabric. Chadwick also includes a built-in forward tilt and an ample lumbar curvature.

The result? Chadwick takes its cue from you, providing a supportive ride that allows you to navigate comfortably around your workspace all day long.