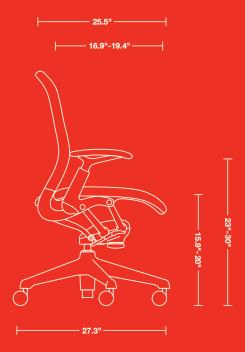

### Just right.

The right designer. The right aesthetics. The right features. The right scale. The right price.

Height measurements are based on the standard pneumatic cylinder.

available at:

800.531.3746 info@thehumansolution.com thehumansolution.com