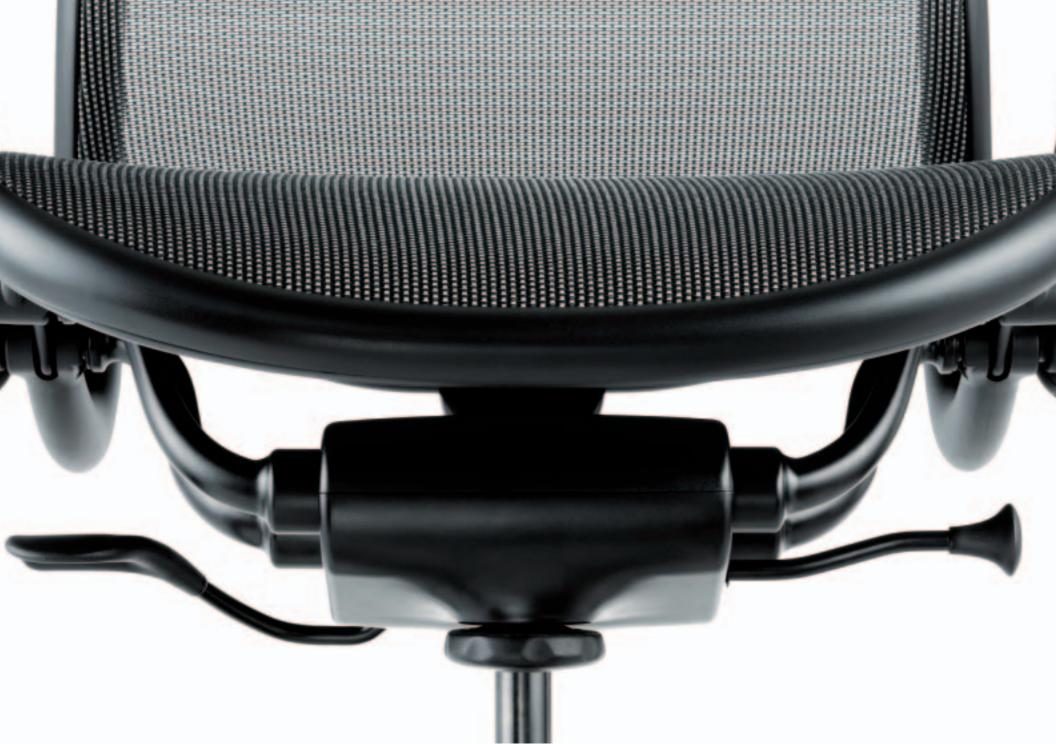

# smart

Chadwick is designed to anticipate and respond to your body's movements with energizing comfort features.

The chair sports a number of exclusive built-in essentials to enhance your work experience, including Active Suspension.™

Active Suspension couples a unique synchronized recline with a proprietary suspension fabric. Chadwick also includes a built-in forward tilt and an ample lumbar curvature.

The result? Chadwick takes its cue from you, providing a supportive ride that allows you to navigate comfortably around your workspace all day long.

Chadwick is anything but complicated.

Straightforward adjustment controls, including seat height and tension knob, are within easy reach, allowing you to customize your chair perfectly.

And the optional tilt stop, adjustable arms and lumbar support let you refine your posture to accommodate a wide variety of tasks.