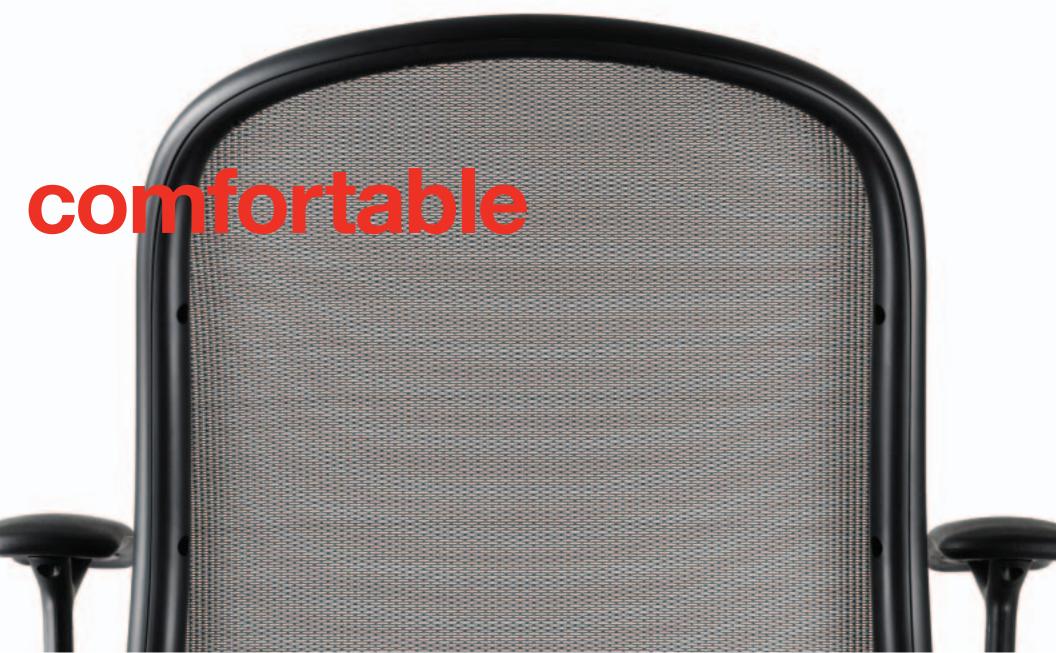

s smart engineering and use of innovative materials, Chadwick is the office chair refined — and redefined.

One chair. Multiple functions. Perfect for working, meeting or training. Chadwick is a new definition in affordable seating.

# smart





Chadwick is designed to anticipate and respond to your body's movements with energizing comfort features.

The chair sports a number of exclusive built-in essentials to enhance your work experience, including Active Suspension.™

Active Suspension couples a unique synchronized recline with a proprietary suspension fabric. Chadwick also includes a built-in forward tilt and an ample lumbar curvature.

The result? Chadwick takes its cue from you, providing a supportive ride that allows you to navigate comfortably around your workspace all day long.





Chadwick is anything but complicated.

Straightforward adjustment controls, including seat height and tension knob, are within easy reach, allowing you to customize your chair perfectly.

And the optional tilt stop, adjustable arms and lumbar support let you refine your posture to accommodate a wide variety of tasks.

### easy



















The right designer. The right aesthetics. The right features. The right scale. The right price.

Chadwick strikes the perfect balance of simplicity and innovation that's just right for you.





### Chadwick™

Chadwick is the office chair refined — and redefined.

### **Smart**

Chadwick blends smart design with refreshing simplicity.

### Comfortable

Energizing and supportive, Chadwick provides all-day comfort.

### **Easy**

Straightforward