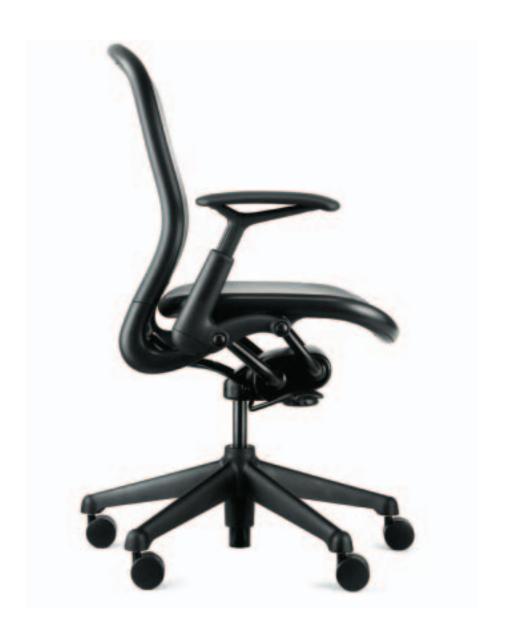

## Chadwick

smart comfortable easy accessible just right

Introducing the Chadwick chair, designed by Don Chadwick for Knoll.

Drawing upon 30 years experience in designing award-winning furniture, Don Chadwick has created a chair that is refreshingly simple.

Every detail makes sense. From its streamlined, athletic appearance to its smart engineering and use of innovative materials, Chadwick is the office chair refined — and redefined.

One chair. Multiple functions. Perfect for working, meeting or training. Chadwick is a new definition in affordable seating.

# smart

Chadwick is designed to anticipate and respond to your body's movements with energizing comfort features.

The chair sports a number of exclusive built-in essentials to enhance your work experience, including Active Suspension.™

Active Suspension couples a unique synchronized recline with a proprietary suspension fabric. Chadwick also includes a built-in forward tilt and an ample lumbar curvature.

The result? Chadwick takes its cue from you, providing a supportive ride that allows you to navigate comfortably around your workspace all day long.

Chadwick is anything but complicated.

Straightforward adjustment controls, including seat height and tension knob, are within easy reach, allowing you to customize your chair perfectly.

And the optional tilt stop, adjustable arms and lumbar support let you refine your posture to accommodate a wide variety of tasks.