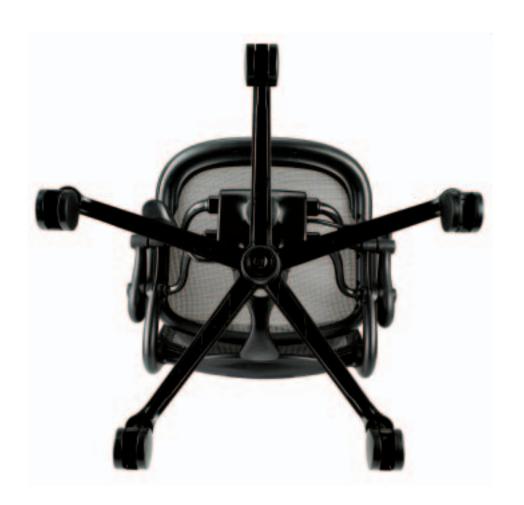

# smart

Chadwick is designed to anticipate and respond to your body's movements with energizing comfort features.

The chair sports a number of exclusive built-in essentials to enhance your work experience, including Active Suspension.™

Active Suspension couples a unique synchronized recline with a proprietary suspension fabric. Chadwick also includes a built-in forward tilt and an ample lumbar curvature.

The result? Chadwick takes its cue from you, providing a supportive ride that allows you to navigate comfortably around your workspace all day long.