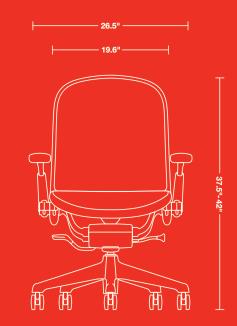

### Just right.

The right designer. The right aesthetics. The right features. The right scale. The right price.

Height measurements are based on the standard pneumatic cylinder.

available at:

800.531.3746 info@thehumansolution.com thehumansolution.com