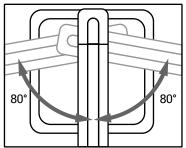

## **UPLIFT LED TASK LIGHT**









## **CAPABILITIES**

Number of LED Bulbs ...... 43 (22 cold, 12 warm) Light Temperature ...... Cold: 5880K, Warm: 3160K,

Natural:4200K

Max Wattage ...... 10 W

Angle adjustment .....Light Arm 145°, Stem 40°

Rotation at Base .....160° Warranty ...... 1 year

## **FEATURES**

- · High-performance LED components make a more concentrated light
- Three available color temperature modes Cold, Warm and Natural
- · Features touch panel dimmer with five grades of brightness strength
- · Sturdy, detachable aluminum design features folding angle adjustment and biaxial rotation, allowing for the best possible lighting angle
- · Low-level power consumption 90 percent more efficient than that of an incandescent light
- Long service lifespan of over 35,000 hours