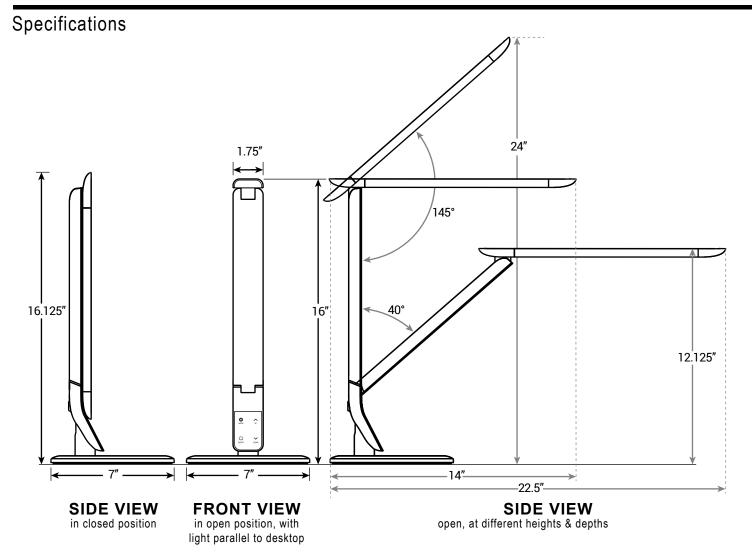

## **CAPABILITIES**

Number of LED Bulbs ...... 43 (22 cold, 12 warm) Light Temperature ...... Cold: 5880K, Warm: 3160K,

Natural:4200K

Max Wattage ...... 10 W

Angle adjustment .....Light Arm 145°, Stem 40°

Rotation at Base .....160° Warranty ...... 1 year