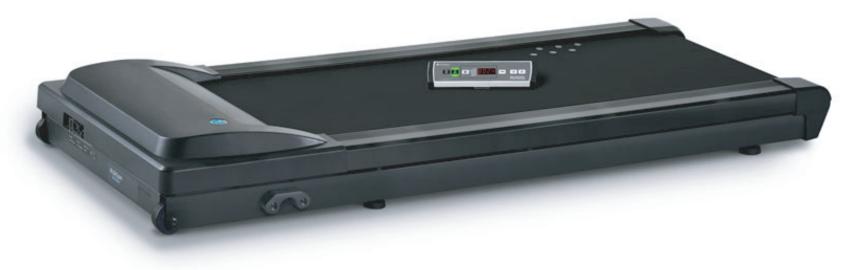

| DISPLAY READOUTS                             | Steps taken, walking time, calorie and belt speed | es burned, distance traveled,                                                                                                                                                                                                                                                                                                                                                                                                                                                                                                                                                                                                                                                                                                                                                                                                                                                                                                                                                                                                                                                                                                                                                                                                                                                                                                                                                                                                                                                                                                                                                                                                                                                                                                                                                                                                                                                                                                                                                                                                                                                            |
|----------------------------------------------|---------------------------------------------------|------------------------------------------------------------------------------------------------------------------------------------------------------------------------------------------------------------------------------------------------------------------------------------------------------------------------------------------------------------------------------------------------------------------------------------------------------------------------------------------------------------------------------------------------------------------------------------------------------------------------------------------------------------------------------------------------------------------------------------------------------------------------------------------------------------------------------------------------------------------------------------------------------------------------------------------------------------------------------------------------------------------------------------------------------------------------------------------------------------------------------------------------------------------------------------------------------------------------------------------------------------------------------------------------------------------------------------------------------------------------------------------------------------------------------------------------------------------------------------------------------------------------------------------------------------------------------------------------------------------------------------------------------------------------------------------------------------------------------------------------------------------------------------------------------------------------------------------------------------------------------------------------------------------------------------------------------------------------------------------------------------------------------------------------------------------------------------------|
| BELT SPEED                                   | 0.4 - 2.0 MPH / 0.6 - 3.2 KPH                     | (Max. Speed Can Be Set to 4.0 MPH if Desired)                                                                                                                                                                                                                                                                                                                                                                                                                                                                                                                                                                                                                                                                                                                                                                                                                                                                                                                                                                                                                                                                                                                                                                                                                                                                                                                                                                                                                                                                                                                                                                                                                                                                                                                                                                                                                                                                                                                                                                                                                                            |
| BELT SIZE                                    | 20" W x 50" L / 51 CM x 127 CM                    |                                                                                                                                                                                                                                                                                                                                                                                                                                                                                                                                                                                                                                                                                                                                                                                                                                                                                                                                                                                                                                                                                                                                                                                                                                                                                                                                                                                                                                                                                                                                                                                                                                                                                                                                                                                                                                                                                                                                                                                                                                                                                          |
| WARRANTY<br>FRAME<br>MOTOR<br>PARTS<br>LABOR | Lifetime<br>3 Years<br>2 Years<br>1 Year          | If if is pan     Image: State Stat |