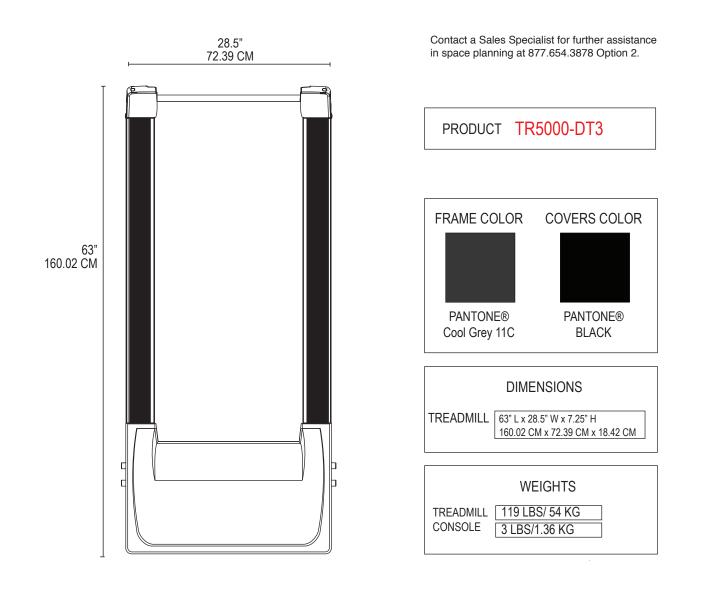

| DISPLAY READOUTS                             | Steps taken, walking time, calorie and belt speed | es burned, distance traveled,                                                                                                                                                                                                                                                                                                                                                                                                                                                                                                                                                                                                                                                                                                                                                                                                                                                                                                                                                                                                                                                                                                                                                                                                                                                                                                                                                                                                                                                                                                                                                                                                                                                                                                                                                                                                                                                                                                                                                                                                                                                            |
|----------------------------------------------|---------------------------------------------------|------------------------------------------------------------------------------------------------------------------------------------------------------------------------------------------------------------------------------------------------------------------------------------------------------------------------------------------------------------------------------------------------------------------------------------------------------------------------------------------------------------------------------------------------------------------------------------------------------------------------------------------------------------------------------------------------------------------------------------------------------------------------------------------------------------------------------------------------------------------------------------------------------------------------------------------------------------------------------------------------------------------------------------------------------------------------------------------------------------------------------------------------------------------------------------------------------------------------------------------------------------------------------------------------------------------------------------------------------------------------------------------------------------------------------------------------------------------------------------------------------------------------------------------------------------------------------------------------------------------------------------------------------------------------------------------------------------------------------------------------------------------------------------------------------------------------------------------------------------------------------------------------------------------------------------------------------------------------------------------------------------------------------------------------------------------------------------------|
| BELT SPEED                                   | 0.4 - 2.0 MPH / 0.6 - 3.2 KPH                     | (Max. Speed Can Be Set to 4.0 MPH if Desired)                                                                                                                                                                                                                                                                                                                                                                                                                                                                                                                                                                                                                                                                                                                                                                                                                                                                                                                                                                                                                                                                                                                                                                                                                                                                                                                                                                                                                                                                                                                                                                                                                                                                                                                                                                                                                                                                                                                                                                                                                                            |
| BELT SIZE                                    | 20" W x 50" L / 51 CM x 127 CM                    |                                                                                                                                                                                                                                                                                                                                                                                                                                                                                                                                                                                                                                                                                                                                                                                                                                                                                                                                                                                                                                                                                                                                                                                                                                                                                                                                                                                                                                                                                                                                                                                                                                                                                                                                                                                                                                                                                                                                                                                                                                                                                          |
| WARRANTY<br>FRAME<br>MOTOR<br>PARTS<br>LABOR | Lifetime<br>3 Years<br>2 Years<br>1 Year          | If if is pan     Image: State Stat |