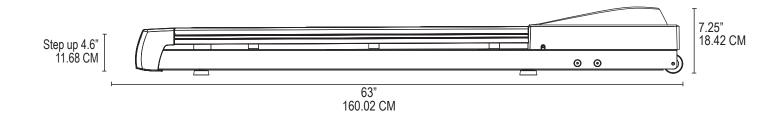

| DISPLAY READOUTS                             | Steps taken, walking time, calorie and belt speed | es burned, distance traveled,                                                                                                                                                                                                                                                                                                                                                                                                                                                                                                                                                                                                                                                                                                                                                                                                                                                                                                                                                                                                                                                                                                                                                                                                                                                                                                                                                                                                                                                                                                                                                                                                                                                                                                                                                                                                                                                                                                                                                                                                                                                            |
|----------------------------------------------|---------------------------------------------------|------------------------------------------------------------------------------------------------------------------------------------------------------------------------------------------------------------------------------------------------------------------------------------------------------------------------------------------------------------------------------------------------------------------------------------------------------------------------------------------------------------------------------------------------------------------------------------------------------------------------------------------------------------------------------------------------------------------------------------------------------------------------------------------------------------------------------------------------------------------------------------------------------------------------------------------------------------------------------------------------------------------------------------------------------------------------------------------------------------------------------------------------------------------------------------------------------------------------------------------------------------------------------------------------------------------------------------------------------------------------------------------------------------------------------------------------------------------------------------------------------------------------------------------------------------------------------------------------------------------------------------------------------------------------------------------------------------------------------------------------------------------------------------------------------------------------------------------------------------------------------------------------------------------------------------------------------------------------------------------------------------------------------------------------------------------------------------------|
| BELT SPEED                                   | 0.4 - 2.0 MPH / 0.6 - 3.2 KPH                     | (Max. Speed Can Be Set to 4.0 MPH if Desired)                                                                                                                                                                                                                                                                                                                                                                                                                                                                                                                                                                                                                                                                                                                                                                                                                                                                                                                                                                                                                                                                                                                                                                                                                                                                                                                                                                                                                                                                                                                                                                                                                                                                                                                                                                                                                                                                                                                                                                                                                                            |
| BELT SIZE                                    | 20" W x 50" L / 51 CM x 127 CM                    |                                                                                                                                                                                                                                                                                                                                                                                                                                                                                                                                                                                                                                                                                                                                                                                                                                                                                                                                                                                                                                                                                                                                                                                                                                                                                                                                                                                                                                                                                                                                                                                                                                                                                                                                                                                                                                                                                                                                                                                                                                                                                          |
| WARRANTY<br>FRAME<br>MOTOR<br>PARTS<br>LABOR | Lifetime<br>3 Years<br>2 Years<br>1 Year          | If if is pan     Image: State Stat |