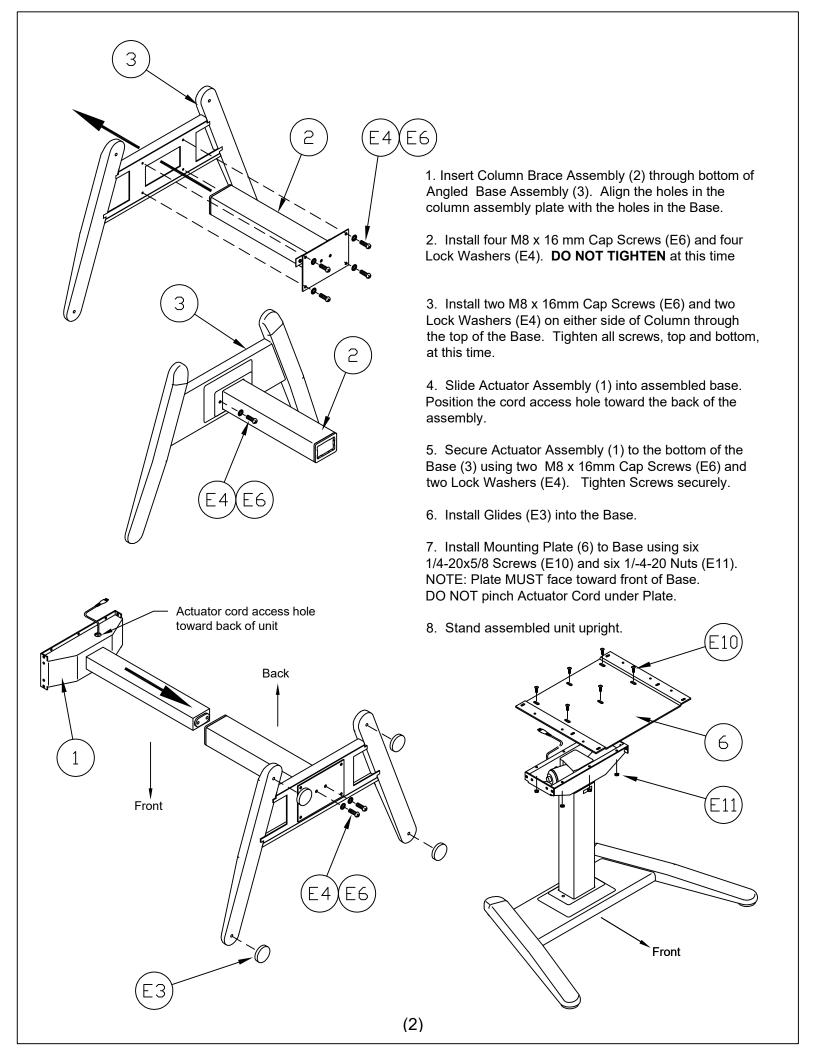

| <u>REF.#</u> | QTY. | <u>DESCRIPTION</u>    | PART No. |
|--------------|------|-----------------------|----------|
| 1            | 1    | ACTUATOR ASSEMBLY     | Z494     |
| 2            | 1    | COLUMN BRACE ASSEMBLY | A7811    |
| 3            | 1    | ANGLED BASE ASSEMBLY  | A7810    |
| 4            | 1    | CONTROL BOX, 2 LEG    | Z537     |
| 5            | 1    | MAIN CABLE            | Z467     |
| 6            | 1    | PLATE TOP MOUNTING    | B9701    |

## HARDWARE BAG (PART No. A7815) \*For individual item, order by part number

| <u>REF. #</u> | QTY. | DESCRIPTION                  | PART No. |                    |
|---------------|------|------------------------------|----------|--------------------|
| E1            | 1    | 3/8" CABLE CLAMP             | F189     | <b>₽</b>           |
| E2            | 1    | 1/8" CABLE CLAMP             | F690     |                    |
| E3            | 4    | GLIDE                        | Q607     | U                  |
| E4            | 8    | LOCK WASHER                  | W77      |                    |
| E5            | 15   | #10 x 3/4 PARTICLE BD. SCREW | X11      |                    |
| E6            | 8    | M8 x 16mm CAP SCREW          | X432     |                    |
| E7            | 2    | #8 x 3/4 PARTICLE BD. SCREW  | X5105    | (a) (b)            |
| E8            | 1    | DPA SWITCH                   | Z458     |                    |
| E9            | 2    | #8 x 1 3/4" SCREW            | X533     | <b>⊕</b> []######> |
| E10           | 6    | 1/4-20x5/8 PPHMS SCREW       | X5112    | <b>()</b>          |
| E11           | 6    | 1/4-20 NUT, K-LOCK           | T14      |                    |