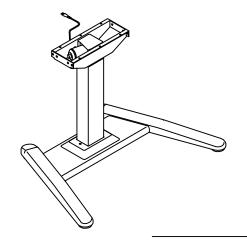

## ASSEMBLY INSTRUCTIONS LT BASE - MODEL 6049

NOTE: Please count and inspect all pieces before disposing of any carton or packing materials.

COMPONENTS: When ordering components, specific size information may be required.
Contact a Mayline Customer Service Representative. 1-800-822-8037

| <u>REF.#</u> | QTY. | <u>DESCRIPTION</u>    | PART No. |
|--------------|------|-----------------------|----------|
| 1            | 1    | ACTUATOR ASSEMBLY     | Z494     |
| 2            | 1    | COLUMN BRACE ASSEMBLY | A7811    |
| 3            | 1    | ANGLED BASE ASSEMBLY  | A7810    |
| 4            | 1    | CONTROL BOX, 2 LEG    | Z537     |
| 5            | 1    | MAIN CABLE            | Z467     |
| 6            | 1    | PLATE TOP MOUNTING    | B9701    |