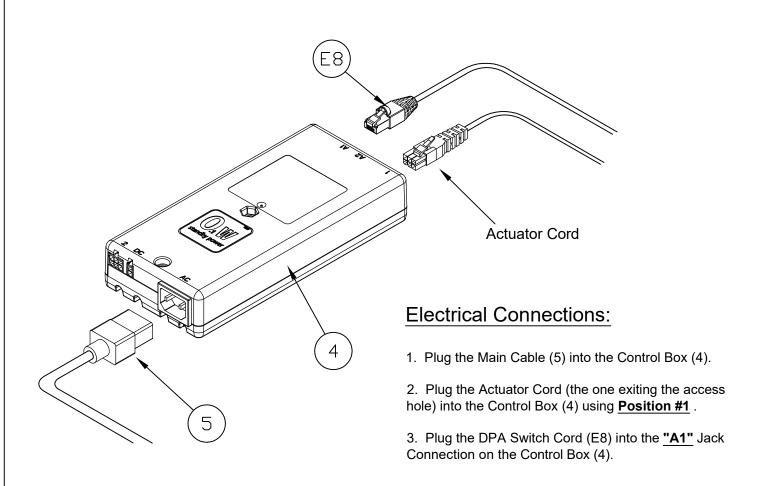

| <u>REF.#</u> | QTY. | <u>DESCRIPTION</u>    | PART No. |
|--------------|------|-----------------------|----------|
| 1            | 1    | ACTUATOR ASSEMBLY     | Z494     |
| 2            | 1    | COLUMN BRACE ASSEMBLY | A7811    |
| 3            | 1    | ANGLED BASE ASSEMBLY  | A7810    |
| 4            | 1    | CONTROL BOX, 2 LEG    | Z537     |
| 5            | 1    | MAIN CABLE            | Z467     |
| 6            | 1    | PLATE TOP MOUNTING    | B9701    |

## HARDWARE BAG (PART No. A7815) \*For individual item, order by part number

| <u>REF. #</u> | QTY. | DESCRIPTION                  | PART No. |                    |
|---------------|------|------------------------------|----------|--------------------|
| E1            | 1    | 3/8" CABLE CLAMP             | F189     | <b>₽</b>           |
| E2            | 1    | 1/8" CABLE CLAMP             | F690     |                    |
| E3            | 4    | GLIDE                        | Q607     | U                  |
| E4            | 8    | LOCK WASHER                  | W77      |                    |
| E5            | 15   | #10 x 3/4 PARTICLE BD. SCREW | X11      |                    |
| E6            | 8    | M8 x 16mm CAP SCREW          | X432     |                    |
| E7            | 2    | #8 x 3/4 PARTICLE BD. SCREW  | X5105    | (a) (b)            |
| E8            | 1    | DPA SWITCH                   | Z458     |                    |
| E9            | 2    | #8 x 1 3/4" SCREW            | X533     | <b>⊕</b> []######> |
| E10           | 6    | 1/4-20x5/8 PPHMS SCREW       | X5112    | <b>()</b>          |
| E11           | 6    | 1/4-20 NUT, K-LOCK           | T14      |                    |

## INITIALIZATION of the system:

- 1. Your table is equipped with soft start / stop drive Actuator system. To properly function your unit must be initialized at set up.Check that all cord connections are completely installed into appropriate conection in Control Box.Plug Main Cable into power supply. Press down button and hold for 10 to 15 seconds. Note: Column may move up or down slightly while holding 'DN' button while system sets correct starting point.
- 2. Press 'UP' \( \sum \) button or 'DN' \( \sum \) button to obtain desired height.