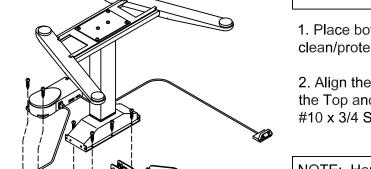

## DataCENTER WORK SURFACE ATTACHMENT INSTRUCTIONS

<u>NOTE</u>: Hardware for attaching DataCENTER is included with the DataCENTER

- Place both Top and Keyboard face down onto a clean/protected surface.
- 2. Align the holes in the DataCenter with the holes in the Top and Keyboard. Secure the DataCenter with #10 x 3/4 Screws supplied with the mechanism.

NOTE: Hardware for attaching Top, Control Box, and Switch Control is included with the Base.

- 3. Pass the switch cord between the top and the DataCenter cross tube.
- 4. Align the holes in the Top with the holes in the Actuator Plate and secure in place with six #10 x 3/4 Screws (E5).
- 5. Align the holes in the Control Box with the holes in the underside of the Top and attach it with four #10 x 3/4 Screws (E5).
- 6. Place the Switch in a comfortable and accessible location on the underside of the Top and attach it with two #8 x 3/4 Screws (E7).
- 7. Route the column cables and the switch cable away from moving components and secure them in place with Cable Clamps (E1 & E2) and Screws (E5).