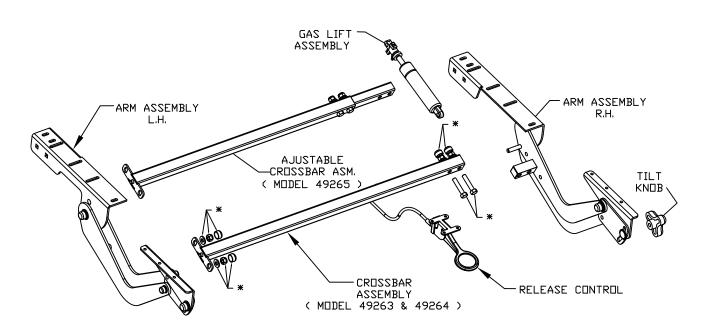

## DataCENTER SERVICE PARTS LIST

N<u>OTE:</u>
\* ITEMS INCLUDED IN
HARDWARE BAG.

| SERVICE PARTS FOR FOLLOWING PRODUCTS LISTED AS SHOWN: | ARM<br>ASSEMBLY<br>R.H. | GAS LIFT<br>ASSEMBLY | RELEASE<br>CONTROL | CROSSBAR<br>ASSEMBLY | ARM<br>ASSEMBLY<br>L.H. | TILT<br>KNOB | HARDWARE<br>BAG<br>ASSEMBLY | CABLE TIE<br>KIT | ADJ.<br>CROSSBAR<br>HARDWARE<br>KIT |
|-------------------------------------------------------|-------------------------|----------------------|--------------------|----------------------|-------------------------|--------------|-----------------------------|------------------|-------------------------------------|
| PRODUCT NO.<br>49263                                  | 49266                   | 49268                | 49269              | 49270                | 49267                   | 49273        | 49274                       | 49275            | N/A                                 |
| PR□DUCT N□.<br>49264                                  | 49266                   | 49268                | 49269              | 49271                | 49267                   | 49273        | 49274                       | 49275            | N/A                                 |
| PRODUCT NO.<br>49265                                  | 49266                   | 49268                | 49269              | 49272                | 49267                   | 49273        | 49274                       | 49275            | 49276                               |