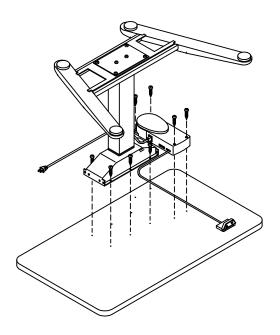

## WORK SURFACE ATTACHMENT INSTRUCTIONS

VariTask<sup>™</sup> LT

NOTE: Hardware for attaching Top, Control Box, and Switch Control is included with the Base.

- 1. Align the holes in the Top with the holes in the Actuator Plate and secure in place with six #10 x 3/4 Screws (E5).
- 2. Align the holes in the Control Box with the holes in the underside of the Top and attach it with four #10 x 3/4 Screws (E5).
- 3. Place the Switch in a comfortable and accessible location on the underside of the Top and attach it with two #8 x 3/4 Screws (E7).
- 4. Route the column cables and the switch cable away from moving components and secure them in place with Cable Clamps (E1 & E2) and Screws (E5).

NOTE: Hardware for attaching Top, Control Box, and Switch Control is included with the Base.

- 3. Pass the switch cord between the top and the DataCenter cross tube.
- 4. Align the holes in the Top with the holes in the Actuator Plate and secure in place with six #10 x 3/4 Screws (E5).
- 5. Align the holes in the Control Box with the holes in the underside of the Top and attach it with four #10 x 3/4 Screws (E5).
- 6. Place the Switch in a comfortable and accessible location on the underside of the Top and attach it with two #8 x 3/4 Screws (E7).
- 7. Route the column cables and the switch cable away from moving components and secure them in place with Cable Clamps (E1 & E2) and Screws (E5).