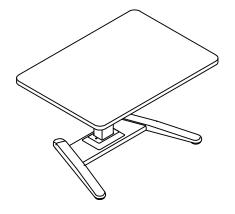

## WORK SURFACE ATTACHMENT INSTRUCTIONS

VariTask<sup>™</sup> LT

NOTE: Hardware for attaching Top, Control Box, and Switch Control is included with the Base.

- 1. Align the holes in the Top with the holes in the Actuator Plate and secure in place with six #10 x 3/4 Screws (E5).
- 2. Align the holes in the Control Box with the holes in the underside of the Top and attach it with four #10 x 3/4 Screws (E5).
- 3. Place the Switch in a comfortable and accessible location on the underside of the Top and attach it with two #8 x 3/4 Screws (E7).
- 4. Route the column cables and the switch cable away from moving components and secure them in place with Cable Clamps (E1 & E2) and Screws (E5).