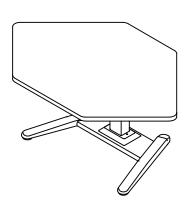

## DataCENTER WORK SURFACE ATTACHMENT INSTRUCTIONS

<u>NOTE</u>: Hardware for attaching DataCENTER is included with the DataCENTER

- Place both Top and Keyboard face down onto a clean/protected surface.
- 2. Align the holes in the DataCenter with the holes in the Top and Keyboard. Secure the DataCenter with #10 x 3/4 Screws supplied with the mechanism.