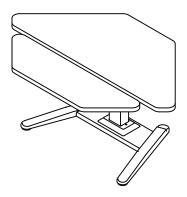

## WORK SURFACE ATTACHMENT INSTRUCTIONS

VariTask<sup>™</sup> LT

NOTE: Hardware for attaching Top, Control Box, and Switch Control is included with the Base.

- 1. Align the holes in the Top with the holes in the Actuator Plate and secure in place with six #10 x 3/4 Screws (E5).
- 2. Align the holes in the Control Box with the holes in the underside of the Top and attach it with four #10 x 3/4 Screws (E5).
- 3. Place the Switch in a comfortable and accessible location on the underside of the Top and attach it with two #8 x 3/4 Screws (E7).
- 4. Route the column cables and the switch cable away from moving components and secure them in place with Cable Clamps (E1 & E2) and Screws (E5).

800.531.3746 • info@thehumansolution.com • thehumansolution.com