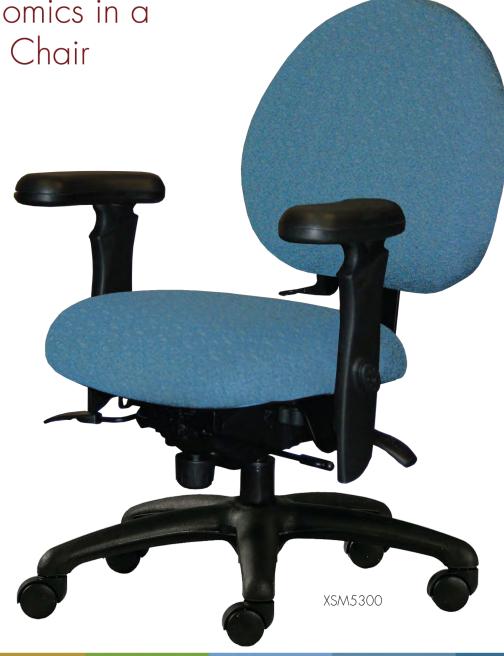

#### Seat

• **NEW:** Petite, Minimal Contour (17"w X 17"d)

#### Measurements

- Seat Height range: (4" standard) 16" to 20"
  - (3" option) 15" to 18"
- Seat Depth range: 15" to 17.5"
- Arm Width separation: 13" to 17"
- Arm Height range: 6.5" to 10.5"
- Lumbar Height range: 6.5" to 10.5"