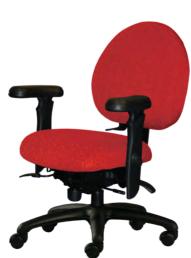

### eXtra SMall Series

#### Arm Options

- 360° Świvel Urethane Pads
- 360° Oversized Fabric/Leather
- 360° Swivel Gel Pads
- 360° Swivel Oversized Urethane 360° Oversized Black Vinyl
  - Lateral Sliding (Reversible)

#### Seat

• **NEW:** Petite, Minimal Contour (17"w X 17"d)

### • Back Options

- 5 Back (mid back)
- 8 Back (high back)

#### Base Options

o 26" Black

- 26" Polished Aluminum
- 27" Brushed Aluminum
- 28" Black

#### Measurements

- Seat Height range: (4" standard) 16" to 20"
  - (3" option) 15" to 18"
- Seat Depth range: 15" to 17.5"
- Arm Width separation: 13" to 17"
- Arm Height range: 6.5" to 10.5"
- Lumbar Height range: 6.5" to 10.5"