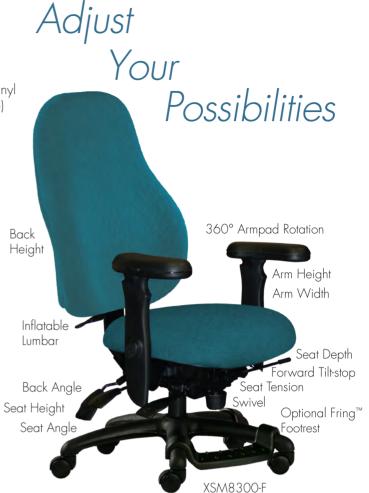

#### Arm Options

- 360° Świvel Urethane Pads
- 360° Oversized Fabric/Leather
- 360° Swivel Gel Pads
- 360° Swivel Oversized Urethane 360° Oversized Black Vinyl
  - Lateral Sliding (Reversible)

#### Seat

• **NEW:** Petite, Minimal Contour (17"w X 17"d)

### • Back Options

- 5 Back (mid back)
- 8 Back (high back)

#### Base Options

o 26" Black

- 26" Polished Aluminum
- 27" Brushed Aluminum
- 28" Black

#### Measurements

- Seat Height range: (4" standard) 16" to 20"
  - (3" option) 15" to 18"
- Seat Depth range: 15" to 17.5"
- Arm Width separation: 13" to 17"
- Arm Height range: 6.5" to 10.5"
- Lumbar Height range: 6.5" to 10.5"