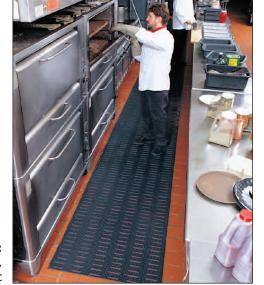

## **#755 Niru® Versa Runner®**Safety/Anti-fatigue Matting

Made from a 100% Nitrile rubber compound, Niru® Versa Runner® is designed to withstand harsh chemicals, greases, oils, and animal fats while creating a slip resistant work surface. Slotted perforations allow for drainage and a scraper-rib design runs side-to-side on the mat for added traction.

## **Application Requirements:**

Withstand heavy traffic, anti-slip surface, drainage, low profile for cart traffic

Anti-Fatigue

Food Service

Food Processing

Custom Lengths

- Made from a durable grease-proof 100% Nitrile rubber compound
- Slotted perforations for drainage
- Ribbed underside enhances anti-fatigue value and channels liquid away from the mat
- Low profile for easy cart access
- Overall thickness: 3/8"
- Roll Sizes: 2' x 60', 3' x 60', 4' x 60'