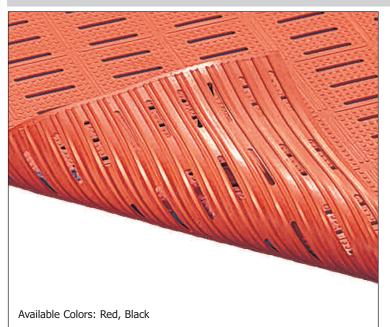

## **#755 Niru® Versa Runner®**Safety/Anti-fatigue Matting

Made from a 100% Nitrile rubber compound, Niru® Versa Runner® is designed to withstand harsh chemicals, greases, oils, and animal fats while creating a slip resistant work surface. Slotted perforations allow for drainage and a scraper-rib design runs side-to-side on the mat for added traction.

Drainage

Anti-Slip

## **Application Requirements:**

Withstand heavy traffic, anti-slip surface, drainage, low profile for cart traffic

Anti-Fatigue

Food Service

Food Processing

Custom Lengths

- Made from a durable grease-proof 100% Nitrile rubber compound
- Slotted perforations for drainage
- Ribbed underside enhances anti-fatigue value and channels liquid away from the mat
- Low profile for easy cart access
- Overall thickness: 3/8"
- Roll Sizes: 2' x 60', 3' x 60', 4' x 60'