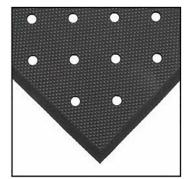

Beveled edges on all four sides (including rolls and custom lengths) reduce trip hazards and eases traffic on to and off of the mat.

Superfoam® also comes in a perforated version with drainage holes to facilitate the removal of liquids and debris from the work area.

Perforated Version