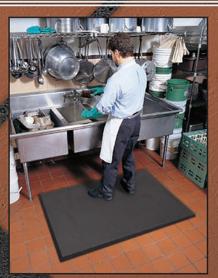

## SUPER® FOAM

available at:

800.531.3746 info@thehumansolution.com thehumansolution.com Superfoam® is an extremely lightweight anti-fatigue mat designed especially for ease of handling and ergonomic comfort. Made from a closed cell PVC Nitrile foam blend Superfoam® does not absorb liquids and is highly resistant to greases, oils, animal & vegetable fats. This allows it to be used in areas where occasional overspray and dripping occur such as dishwashing stations and bar areas. And because Superfoam® is lightweight, it is the perfect mat for use in areas where mats are regularly moved for cleaning like cooking lines, service counters, and food prep stations.

Due to a unique top surface design that increases traction and the extreme comfort of its anti-fatigue properties, Superfoam® is often used in environments where traditionally much heavier and bulkier mats are used such as cashier stations, assembly lines, workstations, laboratories, and even home workshops.