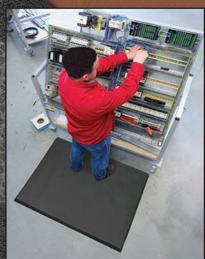

Due to a unique top surface design that increases traction and the extreme comfort of its anti-fatigue properties, Superfoam® is often used in environments where traditionally much heavier and bulkier mats are used such as cashier stations, assembly lines, workstations, laboratories, and even home workshops.