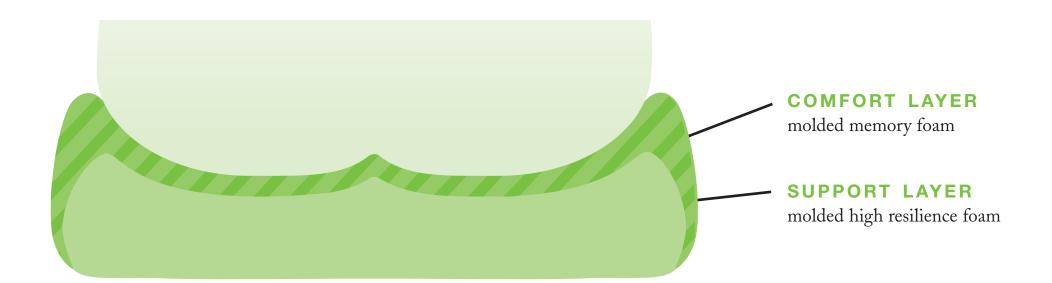

## softness & support

**DOUBLE COMFORT**SEATING TECHNOLOGY

Years of research and development have resulted in DCS Technology, the reality of an Office Master vision.

Feel the contoured seat conforming to your unique shape. From the moment your body makes contact with the chair a molded, outer layer of memory foam creates a unique print of you, an underlying base of molded, high resilience, polyurethane foam is providing stability in the specific places where it is needed.

DCS Technology is the perfect combination of softness and support, a remarkable seating experience that is sure to set the standard by which all future seat cushions will be judged.