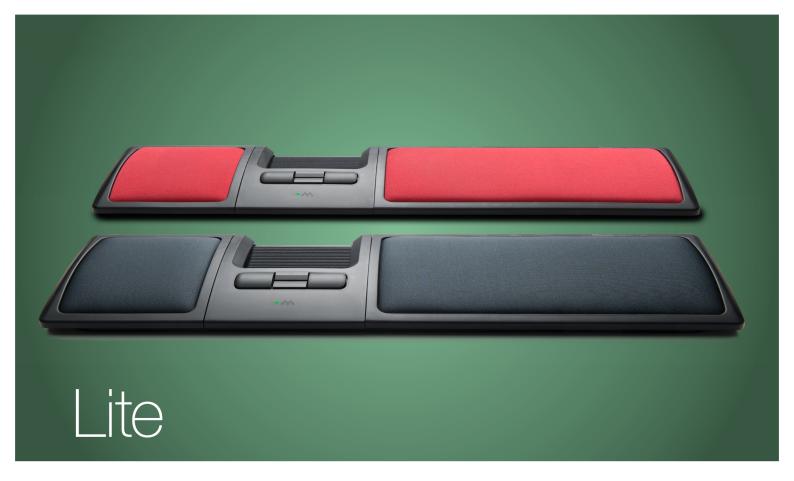

Lite is the base product in the Mousetrapper range, and is designed to suit a full-size keyboard. Lite is an ergonomic alternative to a mouse that prevents repetitive strain injuries and other problems that can occur when you use a conventional mouse.

#### Benefits of Lite

Lite is the base product in the Mousetrapper range, and is designed to suit a full-size keyboard. It is intended for users who only need the right-click, double-click, scroll and click functions on Mousetrapper's unique control pad.

Lite also has soft, padded wrist supports available in black or red.

## Key features

- Four buttons with scroll and auto-scroll functions
- Control pad with click function
- USB plug-and-play
- 1500 dpi