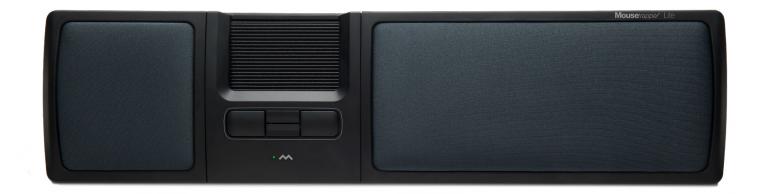

### Mousetrapper's unique control pad

By placing your index, middle and ring fingers on the roller pad you can control the cursor with simple movements as the roller pad moves smoothly in two dimensions. You can also click anywhere on the roller pad.