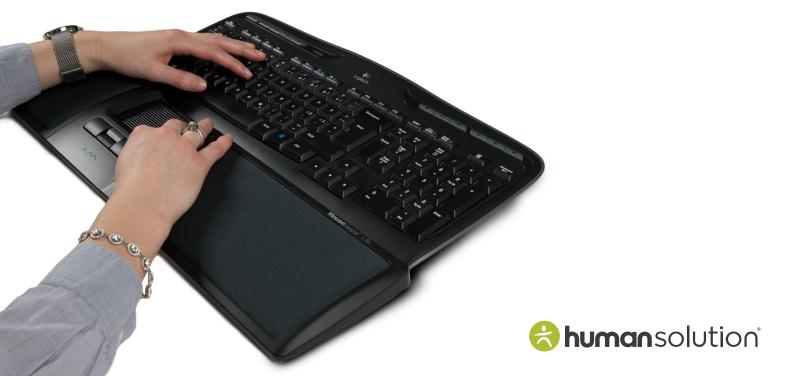

# Lite

Because Mousetrapper is positioned centrally in front of the keyboard it encourages an ergonomically healthy position that keeps your arms close to your body and your hands near the keyboard.

This helps you avoid and in many cases relieve strain injuries that can arise from over-stretching your arm, as you do with a conventional mouse. It eliminates the need to stretch beyond the keyboard while using the mouse. The wide, cushioned wrist supports also relieve strain on your neck, shoulders, arms and wrists.