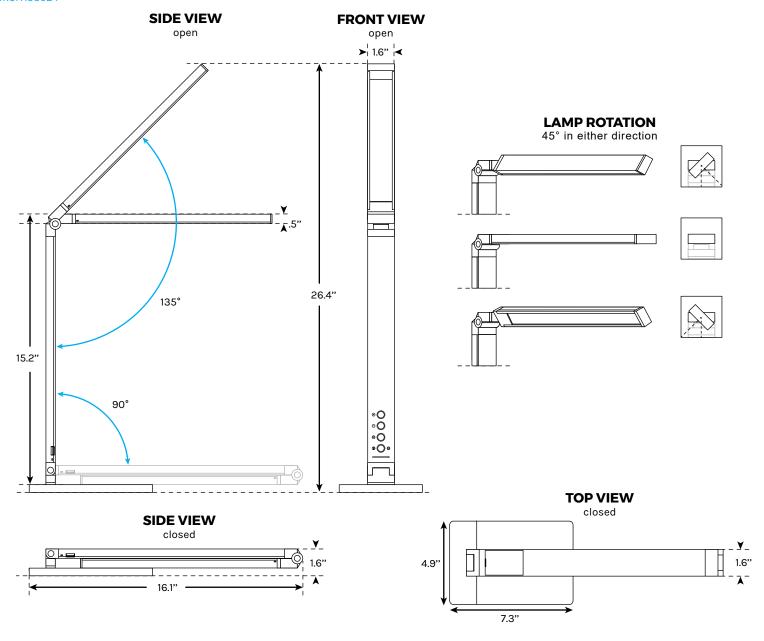

SKU: ACC024

| Light temperature        | warm 3000K (220 lumens)<br>natural 4500K (480 lumens)<br>cool 6000K (260 lumens) |
|--------------------------|----------------------------------------------------------------------------------|
| Color Render Index (CRI) | 85                                                                               |
| USB output               | 5V 2100mA                                                                        |
| Power consumption        | 10 W                                                                             |
| Angle adjustment         | Chimney 90°, Lamp 135°                                                           |
| Colors                   | Black, Silver                                                                    |
| Warranty                 | 15 year                                                                          |
|                          |                                                                                  |