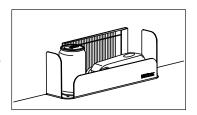

## Step 1

Set the Panel Holder & Desk Organizer in the location on your worksurface where you plan to set your Acoustic Privacy Panel. This can be at the back, sides, or even the middle of your desk.

Setting the holder in the middle of your worksurface allows you to create a divided workstation.

There is also storage space on either side of the holder for small desktop items.

Save This Manual: Study this manual carefully. If this product is sold, please provide this manual to the buyer, installers, or support personnel operating the product.