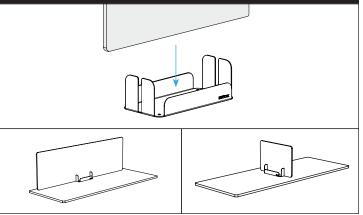

## Step 1

Set the Panel Holder & Desk Organizer in the location on your worksurface where you plan to set your Acoustic Privacy Panel. This can be at the back, sides, or even the middle of your desk.

Setting the holder in the middle of your worksurface allows you to create a divided workstation.

There is also storage space on either side of the holder for small desktop items.

Save This Manual: Study this manual carefully. If this product is sold, please provide this manual to the buyer, installers, or support personnel operating the product.