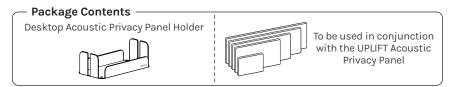

## Desktop Acoustic Privacy Panel Holder

ACC026





## Assembly Instructions

## Step 1

Set the Panel Holder & Desk Organizer in the location on your worksurface where you plan to set your Acoustic Privacy Panel. This can be at the back, sides, or even the middle of your desk.

Setting the holder in the middle of your worksurface allows you to create a divided workstation.

There is also storage space on either side of the holder for small desktop items.





Save This Manual: Study this manual carefully. If this product is sold, please provide this manual to the buyer, installers, or support personnel operating the product.

Copyright Notice: This manual is a component of this UPLIFT Desk product. This manual is a part of the scope of delivery, even if the item is resold. This manual is also available on the UPLIFT Desk website: upliftd