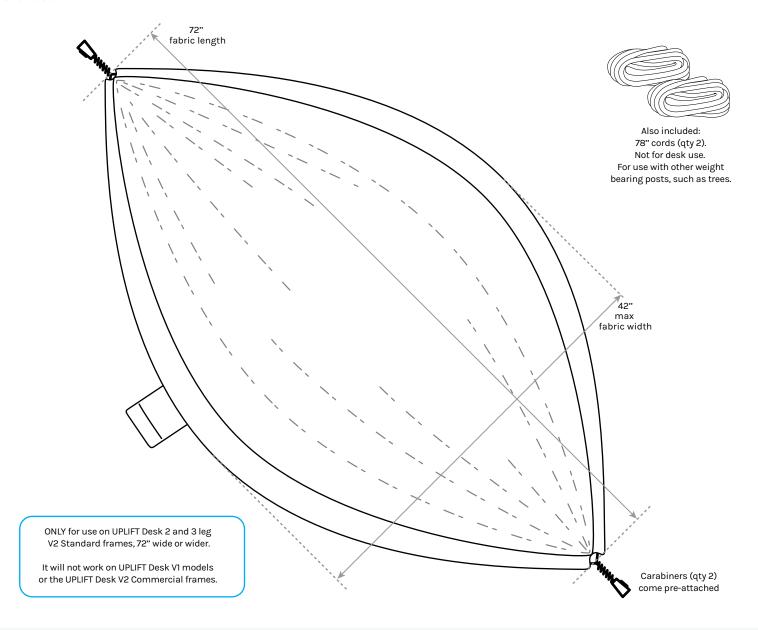

SKU: ACC042

| Weight Capacity   | Desk Use: 200 lb (Body weight plus<br>desktop and accessory weight cannot<br>exceed 355 lb frame capacity)<br>Non-Desk Use: 400 lb |
|-------------------|------------------------------------------------------------------------------------------------------------------------------------|
| Max Occupants     | 1                                                                                                                                  |
| Unit Weight       | 12 oz                                                                                                                              |
| Packed Dimensions | 6.5"x4.5"x3"                                                                                                                       |
| Material          | 210T Nylon (parachute)                                                                                                             |
| Colors            | Blue, Gray                                                                                                                         |
| Warranty          | 15 year                                                                                                                            |
|                   |                                                                                                                                    |