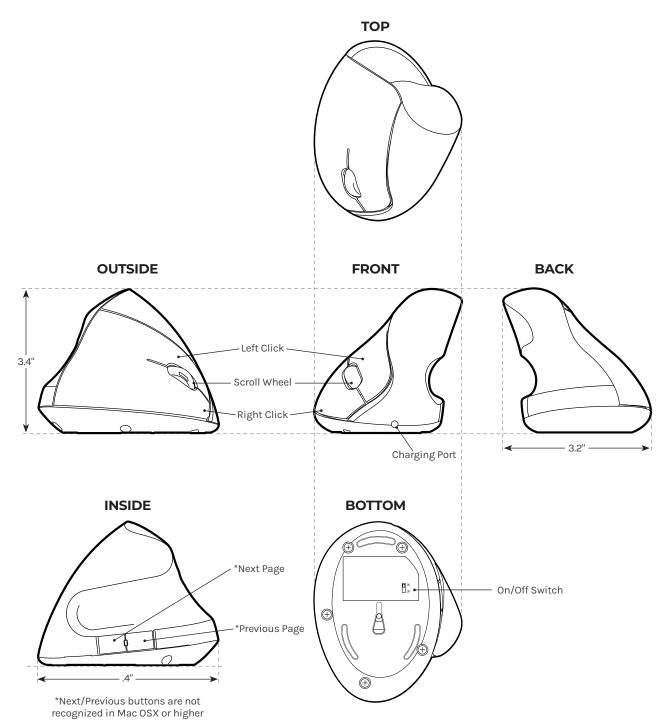

## Swell Vertical Ergonomic Mouse

| 15 year warranty on all UPLIFT Desk products. upliftdesk.com/warranty/ |
|------------------------------------------------------------------------|
| 1600 DPI                                                               |
| 3.4 oz                                                                 |
| 5v                                                                     |
|                                                                        |

| Working current   | 10 mA                                 |
|-------------------|---------------------------------------|
| Lifelong clicks   | 8 million                             |
| Battery type      | Built-in rechargeable lithium battery |
| Supported systems | Windows, Mac OS, Linux                |