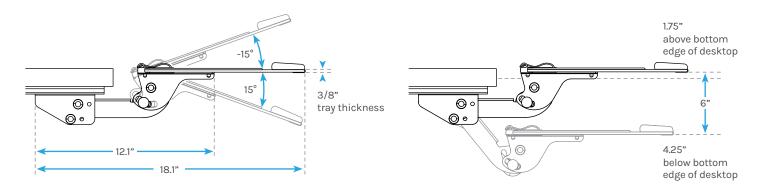

# Economy Mech w/ Big Standard Tray

квто10, квтоо7

#### - Meets ANSI/BIFMA X5.5-2014 Standard -

| Track Lengths       | 21" (standard)<br>11" (for limited space) | Wrist Rest Material | Self-Skinning Polyurethane Foam                                                       |  |
|---------------------|-------------------------------------------|---------------------|---------------------------------------------------------------------------------------|--|
| Swivel at Mechanism | 360°                                      | Mouse Pad Material  | Polyurethane with Lycra Cover                                                         |  |
| Mechanism Color     | Black                                     | Warranty            | 15 year                                                                               |  |
| Tray Color          | Black, White, Bamboo                      |                     |                                                                                       |  |
| Tray Material       | MDF (Black, White)<br>Bamboo (Bamboo)     | find our asse       | For help with assembly,<br>find our assembly instructions at<br>http://bit.ly/3aMdmto |  |