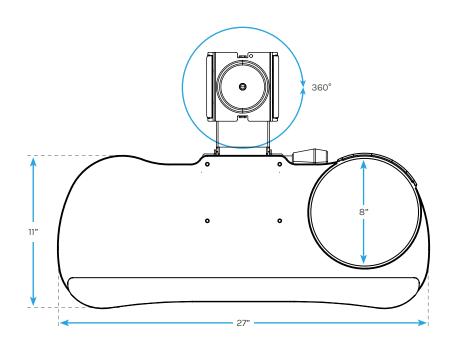

# Keyboard Tray System:

# Economy Mech w/ Big Standard Tray

квто10, квтоо7

#### - Meets ANSI/BIFMA X5.5-2014 Standard -

| Track Lengths       | 21" (standard)<br>11" (for limited space) | Wrist Rest Material | Self-Skinning Polyurethane Foam                                                       |  |
|---------------------|-------------------------------------------|---------------------|---------------------------------------------------------------------------------------|--|
| Swivel at Mechanism | 360°                                      | Mouse Pad Material  | Polyurethane with Lycra Cover                                                         |  |
| Mechanism Color     | Black                                     | Warranty            | 15 year                                                                               |  |
| Tray Color          | Black, White, Bamboo                      |                     |                                                                                       |  |
| Tray Material       | MDF (Black, White)<br>Bamboo (Bamboo)     | find our asse       | For help with assembly,<br>find our assembly instructions at<br>http://bit.ly/3aMdmto |  |