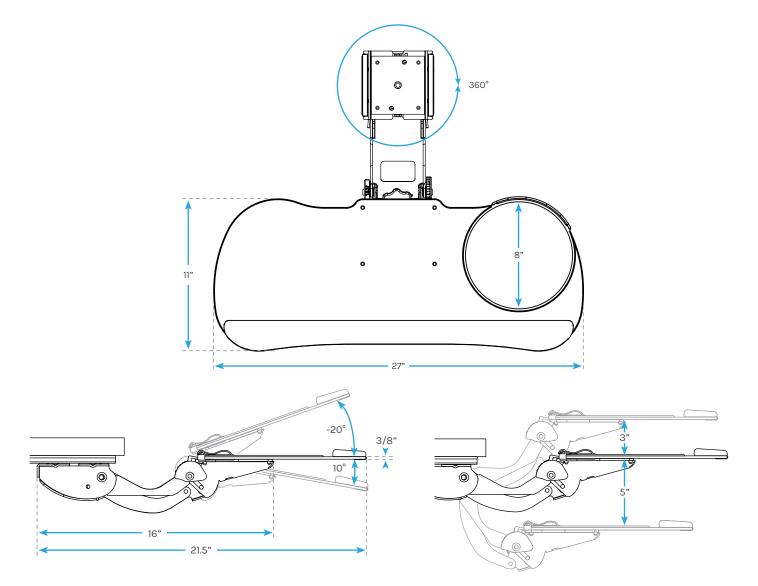

### **Keyboard Tray System:**

Quick Adjust Mech w/ Big Standard Tray

КВТОО9, КВТОО7

**Specifications** 

#### - Meets ANSI/BIFMA X5.5-2014 Standard -

| Track Lengths       | 21" (standard)<br>11" (for limited space) | Wrist Rest Material | Self-Skinning Polyurethane Foam                                                       |  |
|---------------------|-------------------------------------------|---------------------|---------------------------------------------------------------------------------------|--|
| Swivel at Mechanism | 360°                                      | Mouse Pad Material  | Polyurethane with Lycra Cover                                                         |  |
| Mechanism Color     | Black                                     | Warranty            | 15 year                                                                               |  |
| Tray Color          | Black, White, Bamboo                      |                     |                                                                                       |  |
| Tray Material       | MDF (Black, White)<br>Bamboo (Bamboo)     | find our asse       | For help with assembly,<br>find our assembly instructions at<br>http://bit.ly/30XIHG9 |  |