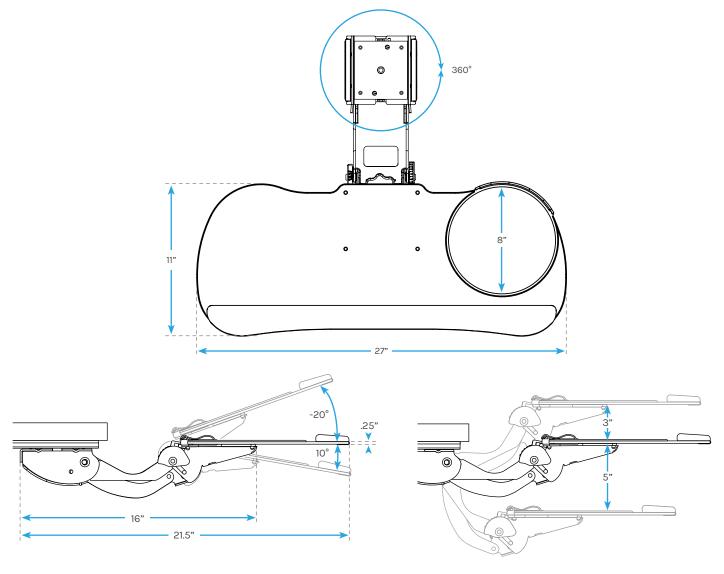

## Quick Adjust Mech w/ Big Ultra-Thin Tray

**KBT009, KBT006** 

- Meets ANSI/BIFMA X5.5-2014 Standard -

| Track Lengths       | 21" (standard)<br>11" (for limited space) |
|---------------------|-------------------------------------------|
| Swivel at Mechanism | 360°                                      |
| Mechanism Color     | Black                                     |
| Tray Color          | Black, White                              |
| Tray Material       | Phenolic Resin                            |
| Wrist Rest Material | Self-Skinning Polyurethane Foam           |

| Mouse Pad Material                                                              | Polyurethane with Lycra Cover |  |
|---------------------------------------------------------------------------------|-------------------------------|--|
| Warranty                                                                        | 15 year                       |  |
| For help with assembly, find our assembly instructions at http://bit.ly/30XIHG9 |                               |  |
|                                                                                 | n-depth look at this          |  |