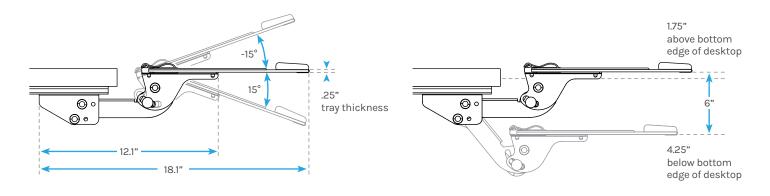

## Economy Mech w/ Big Ultra-Thin Tray

KBT010, KBT006

- Meets ANSI/BIFMA X5.5-2014 Standard -

| Track Lengths       | 21" (standard)<br>11" (for limited space) |
|---------------------|-------------------------------------------|
| Swivel at Mechanism | 360°                                      |
| Mechanism Color     | Black                                     |
| Tray Color          | Black, White, Bamboo                      |
| Tray Material       | Phenolic Resin                            |

| Wrist Rest Material | Self-Skinning Polyurethane Foam |
|---------------------|---------------------------------|
| Mouse Pad Material  | Polyurethane with Lycra Cover   |
| Warranty            | 15 year                         |