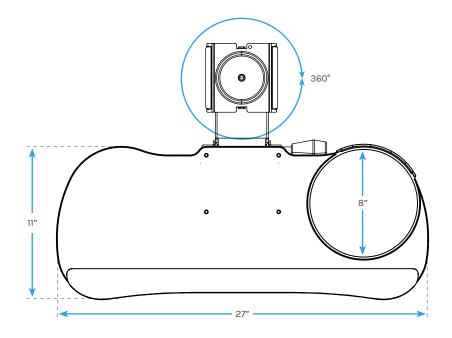

## Economy Mech w/ Big Ultra-Thin Tray

KBT010, KBT006

- Meets ANSI/BIFMA X5.5-2014 Standard -

| Track Lengths       | 21" (standard)<br>11" (for limited space) |
|---------------------|-------------------------------------------|
| Swivel at Mechanism | 360°                                      |
| Mechanism Color     | Black                                     |
| Tray Color          | Black, White, Bamboo                      |
| Tray Material       | Phenolic Resin                            |

| Wrist Rest Material | Self-Skinning Polyurethane Foam |
|---------------------|---------------------------------|
| Mouse Pad Material  | Polyurethane with Lycra Cover   |
| Warranty            | 15 year                         |