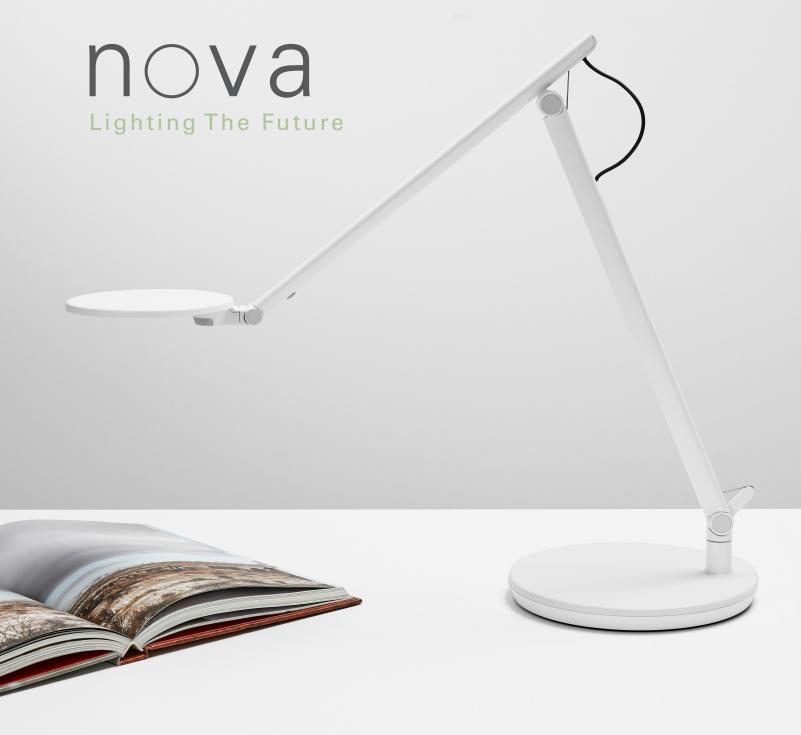

#### **HUMANSCALE'S NOVATASK LIGHT**

brings best-in-class functionality to the everyday office. With its advanced LED technology and 92+ CRI, Nova creates a uniform footprint of glare-free neutral light that can be dimmed with the touch of the finger. Its 'Forever Hinges' provide strength and stability in any position while allowing effortless one-hand adjustability. Energy Star-certified and free of Red List chemicals, Nova is a lighting solution for now and the future.

### Features

- LED and light guide package minimize glare and creates perfectly uniform footprint of light
- Constant torque 'Forever Hinges' ensure stability and product longevity
- Highly adjustable counter-balance design allows for effortless movement and control
- Occupancy sensor for energy conservation
- Touch dimming allows users to customize the brightness level exactly to their preference
- Smart Dimming designed to remember the last brightness setting when turned on and off
- Designed to illuminate wider spaces, Nova XL is 2" taller than the standard light to provide an additional 4" of reach.