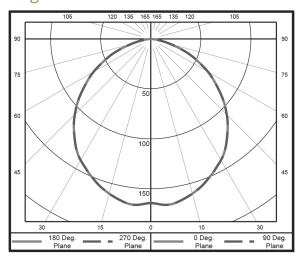

|                                                                |
| Warranty              | 10 year, 24/7                                                         |                                                                |
| Dimming Range         | 14% - 100%                                                            |                                                                |
| Color Options         | Black, White, Light Gray                                              |                                                                |
| Mount Options         | Clamp, Desktop Base, Wall,<br>Universal Slatwall, Tech Base           |                                                                |

## Light Distribution



# Environmental Story

- Made without Red List chemicals
- Nova contains greater than 50% recycled content by weight and is comprised of 70% recyclable materials
- PIR occupancy sensor automatically turns off the light when no movement is detected, conserving energy and costs
- Can contribute to LEED, WELL, and Living Building Challenge certifications
- Humanscale's Horizon 2.0, Infinity and Nova are the only task lights in the industry made without Red List chemicals