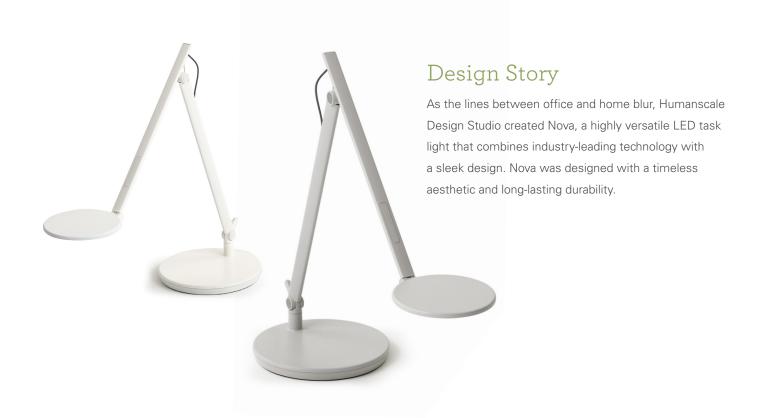

#### **HUMANSCALE'S NOVATASK LIGHT**

brings best-in-class functionality to the everyday office. With its advanced LED technology and 92+ CRI, Nova creates a uniform footprint of glare-free neutral light that can be dimmed with the touch of the finger. Its 'Forever Hinges' provide strength and stability in any position while allowing effortless one-hand adjustability. Energy Star-certified and free of Red List chemicals, Nova is a lighting solution for now and the future.